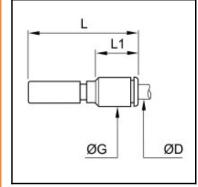

## Details

| Series:                             | Mini                                    |
|-------------------------------------|-----------------------------------------|
| ØD:                                 | 4                                       |
| G:                                  | 8,5                                     |
| L:                                  | 39                                      |
| L1:                                 | 18                                      |
| Flow rate in I/min:                 | 165 (air)                               |
| Material connection:                | Brass nickel plated                     |
| Material fastening ring:            | Stainless steel                         |
| Series long:                        | Mini                                    |
| Working temperature:                | -20°C to +60°C (NBR)                    |
| Surface:                            | nickel plated                           |
| Shut-Off:                           | Plug Straight-Through                   |
| Connection:                         | Push-in fitting 4 mm outside calibrated |
| Connection description:             | Push-in connection LF3000               |
| Connection type:                    | Hose barb                               |
| Connection tube outside diameter 2: | 4                                       |
| Bore in mm:                         | 3                                       |
| Maximum working pressure in bar:    | 20                                      |
| Material seal:                      | NBR                                     |
| Material:                           | Brass nickel plated                     |
| RoHS compliant:                     | Yes                                     |
| Weight in kg:                       | 0,008                                   |

## **Dimensions**

| ØD: | 4   |
|-----|-----|
| G:  | 8,5 |
| L:  | 39  |
| L1: | 18  |