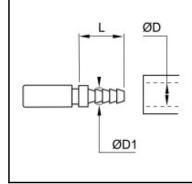

## Dimensions

| ØD:  | 4   |
|------|-----|
| ØD1: | 4,7 |
| L:   | 19  |

## Details

| Series:                             | Mini                             |
|-------------------------------------|----------------------------------|
| ØD:                                 | 4                                |
| ØD1:                                | 4,7                              |
| L:                                  | 19                               |
| Flow rate in I/min:                 | 165 (air)                        |
| Material connection:                | Brass nickel plated              |
| Series long:                        | Mini                             |
| Working temperature:                | -20°C to +60°C (NBR)             |
| Surface:                            | nickel plated                    |
| Shut-Off:                           | Plug Straight-Through            |
| Connection:                         | Hose barb 4 mm                   |
| Connection description:             | Hose barb for polyamid hose (PA) |
| Connection type:                    | Hose barb                        |
| Connection tube outside diameter 2: | 4                                |
| Connection tube outside diameter 3: | 4,7                              |
| Bore in mm:                         | 3                                |
| Maximum working pressure in bar:    | 20                               |
| Material:                           | Brass nickel plated              |
| RoHS compliant:                     | Yes                              |
| Weight in kg:                       | 0,005                            |