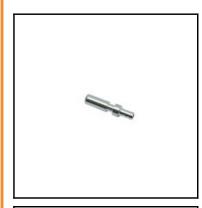

## Datasheet of 0181 04 06 Plug with hose barb

## Description

Plug straight-through, hose barb 4mm, nominal diameter 3, <20 bar, brass nickel plated

The one-way shut-off mini series offers a space-saving solution for frequent connection and disconnection of hoses and pneumatic connections.