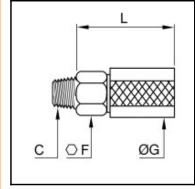

## **Dimensions**

| Size connection 1: | R1/8   |
|--------------------|--------|
| C:                 | R 1/8" |
| F:                 | 13     |
| G:                 | 17     |
| L:                 | 24,5   |

## **Details**

| Series:                          | Mini                            |
|----------------------------------|---------------------------------|
| Colour:                          | yellow                          |
| C:                               | R 1/8"                          |
| F:                               | 13                              |
| G:                               | 17                              |
| L:                               | 24,5                            |
| Flow rate in I/min:              | 165 (air)                       |
| Material connection:             | Brass nickel plated             |
| Series long:                     | Mini                            |
| Working temperature:             | -20°C to +60°C (NBR)            |
| Surface:                         | nickel plated                   |
| Shut-Off:                        | Quick coupling Straight-Through |
| Connection:                      | Male thread R 1/8               |
| Material sleeve:                 | Plastic                         |
| Connection description:          | BSPT                            |
| Connection type:                 | Male thread                     |
| Bore in mm:                      | 3                               |
| Maximum working pressure in bar: | 20                              |
| Material seal:                   | NBR                             |
| Material:                        | Engineered polymer              |
| RoHS compliant:                  | Yes                             |
| Weight in kg:                    | 0,02                            |