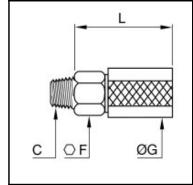

## **Details**

| Series:                          | Mini                            |
|----------------------------------|---------------------------------|
| Colour:                          | blue                            |
| C:                               | R 1/8"                          |
| F:                               | 13                              |
| G:                               | 17                              |
| L:                               | 24,5                            |
| Flow rate in I/min:              | 165 (air)                       |
| Material connection:             | Brass nickel plated             |
| Series long:                     | Mini                            |
| Working temperature:             | -20°C to +60°C (NBR)            |
| Surface:                         | nickel plated                   |
| Shut-Off:                        | Quick coupling Straight-Through |
| Connection:                      | Male thread R 1/8               |
| Material sleeve:                 | Plastic                         |
| Connection description:          | BSPT                            |
| Connection type:                 | Male thread                     |
| Bore in mm:                      | 3                               |
| Maximum working pressure in bar: | 20                              |
| Material seal:                   | NBR                             |
| Material:                        | Engineered polymer              |
| RoHS compliant:                  | Yes                             |
| Weight in kg:                    | 0,02                            |

## **Dimensions**

| Size connection 1: | R1/8   |
|--------------------|--------|
| C:                 | R 1/8" |
| F:                 | 13     |
| G:                 | 17     |
| L:                 | 24,5   |