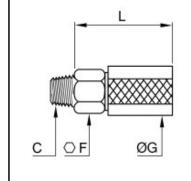

## **Details**

| Series:                          | Mini                            |
|----------------------------------|---------------------------------|
| Colour:                          | red                             |
| C:                               | R 1/8"                          |
| F:                               | 13                              |
| G:                               | 17                              |
| L:                               | 24,5                            |
| Flow rate in I/min:              | 165 (air)                       |
| Material connection:             | Brass nickel plated             |
| Series long:                     | Mini                            |
| Working temperature:             | -20°C to +60°C (NBR)            |
| Surface:                         | nickel plated                   |
| Shut-Off:                        | Quick coupling Straight-Through |
| Connection:                      | Male thread R 1/8               |
| Material sleeve:                 | Plastic                         |
| Connection description:          | BSPT                            |
| Connection type:                 | Male thread                     |
| Bore in mm:                      | 3                               |
| Maximum working pressure in bar: | 20                              |
| Material seal:                   | NBR                             |
| Material:                        | Engineered polymer              |
| RoHS compliant:                  | Yes                             |
| Weight in kg:                    | 0,02                            |

## **Dimensions**

| Size connection 1: | R1/8   |
|--------------------|--------|
| C:                 | R 1/8" |
| F:                 | 13     |
| G:                 | 17     |
| L:                 | 24,5   |