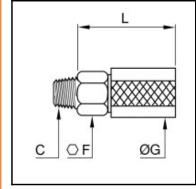

## **Dimensions**

| Size connection 1: | R1/8   |
|--------------------|--------|
| C:                 | R 1/8" |
| F:                 | 13     |
| G:                 | 17     |
| L:                 | 24,5   |