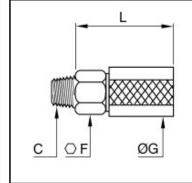

## **Details**

| Series:                          | Mini                            |
|----------------------------------|---------------------------------|
| Colour:                          | black                           |
| C:                               | R 1/8"                          |
| F:                               | 13                              |
| G:                               | 17                              |
| L:                               | 24,5                            |
| Flow rate in I/min:              | 165 (air)                       |
| Material connection:             | Brass nickel plated             |
| Series long:                     | Mini                            |
| Working temperature:             | -20°C to +60°C (NBR)            |
| Surface:                         | nickel plated                   |
| Shut-Off:                        | Quick coupling Straight-Through |
| Connection:                      | Male thread R 1/8               |
| Material sleeve:                 | Plastic                         |
| Connection description:          | BSPT                            |
| Connection type:                 | Male thread                     |
| Bore in mm:                      | 3                               |
| Maximum working pressure in bar: | 20                              |
| Material seal:                   | NBR                             |
| Material:                        | Engineered polymer              |
| RoHS compliant:                  | Yes                             |
| Weight in kg:                    | 0,02                            |

## **Dimensions**

| Size connection 1: | R1/8   |
|--------------------|--------|
| C:                 | R 1/8" |
| F:                 | 13     |
| G:                 | 17     |
| L:                 | 24,5   |