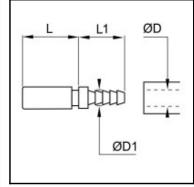

## **Details**

| Series:                             | Mini                             |
|-------------------------------------|----------------------------------|
| ØD:                                 | 3                                |
| ØD1:                                | 3,3                              |
| L:                                  | 11,5                             |
| L1:                                 | 13,5                             |
| Flow rate in I/min:                 | 165 (air)                        |
| Material connection:                | Brass nickel plated              |
| Series long:                        | Mini                             |
| Working temperature:                | -20°C to +60°C (NBR)             |
| Surface:                            | nickel plated                    |
| Shut-Off:                           | Plug Straight-Through            |
| Connection:                         | Hose barb 3 mm                   |
| Connection description:             | Hose barb for polyamid hose (PA) |
| Connection type:                    | Hose barb                        |
| Connection tube outside diameter 2: | 3                                |
| Connection tube outside diameter 3: | 3,3                              |
| Bore in mm:                         | 2                                |
| Maximum working pressure in bar:    | 20                               |
| Material:                           | Brass nickel plated              |
| RoHS compliant:                     | Yes                              |
| Weight in kg:                       | 0,01                             |

## **Dimensions**

| ØD:  | 3    |
|------|------|
| ØD1: | 3,3  |
| L:   | 11,5 |
| L1:  | 13,5 |