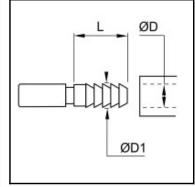

## Details

| Series:                             | Mini                         |
|-------------------------------------|------------------------------|
| ØD:                                 | 5                            |
| ØD1:                                | 6,5                          |
| L:                                  | 19                           |
| Flow rate in I/min:                 | 165 (air)                    |
| Material connection:                | Brass nickel plated          |
| Series long:                        | Mini                         |
| Working temperature:                | -20°C to +60°C (NBR)         |
| Surface:                            | nickel plated                |
| Shut-Off:                           | Plug Straight-Through        |
| Connection:                         | Hose barb 5 mm               |
| Connection description:             | Hose barb for flexible hoses |
| Connection type:                    | Hose barb                    |
| Connection tube outside diameter 2: | 5                            |
| Connection tube outside diameter 3: | 6,5                          |
| Bore in mm:                         | 3                            |
| Maximum working pressure in bar:    | 20                           |
| Material:                           | Brass nickel plated          |
| RoHS compliant:                     | Yes                          |
| Weight in kg:                       | 0,007                        |

## Dimensions

| ØD:  | 5   |
|------|-----|
| ØD1: | 6,5 |
| L:   | 19  |