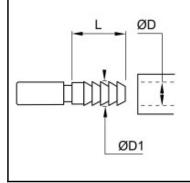

## Details

| Series:                             | Mini                         |
|-------------------------------------|------------------------------|
| ØD:                                 | 4                            |
| ØD1:                                | 6                            |
| L:                                  | 19                           |
| Flow rate in I/min:                 | 165 (air)                    |
| Material connection:                | Brass nickel plated          |
| Series long:                        | Mini                         |
| Working temperature:                | -20°C to +60°C (NBR)         |
| Surface:                            | nickel plated                |
| Shut-Off:                           | Plug Straight-Through        |
| Connection:                         | Hose barb 4 mm               |
| Connection description:             | Hose barb for flexible hoses |
| Connection type:                    | Hose barb                    |
| Connection tube outside diameter 2: | 4                            |
| Connection tube outside diameter 3: | 6                            |
| Bore in mm:                         | 3                            |
| Maximum working pressure in bar:    | 20                           |
| Material:                           | Brass nickel plated          |
| RoHS compliant:                     | Yes                          |
| Weight in kg:                       | 0,007                        |

## Dimensions

| ØD:  | 4  |
|------|----|
| ØD1: | 6  |
| L:   | 19 |