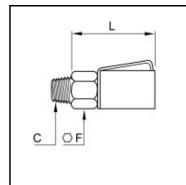

## Details

| Series:                          | Mini                           |
|----------------------------------|--------------------------------|
| C:                               | M7x1                           |
| E:                               | 6                              |
| F:                               | 10                             |
| L:                               | 21                             |
| Flow rate in I/min:              | 165 (air)                      |
| Material connection:             | Brass nickel plated            |
| Series long:                     | Mini                           |
| Working temperature:             | -20°C to +60°C (NBR)           |
| Surface:                         | nickel plated                  |
| Shut-Off:                        | Quick coupling Single Shut-Off |
| Connection:                      | Male thread M 7                |
| Material sleeve:                 | Plastic                        |
| Connection description:          | Metric                         |
| Connection type:                 | Male thread                    |
| Bore in mm:                      | 2                              |
| Maximum working pressure in bar: | 20                             |
| Material seal:                   | NBR                            |
| Material:                        | Engineered polymer             |
| RoHS compliant:                  | Yes                            |
| Weight in kg:                    | 0,01                           |

## Dimensions

| Size connection 1: | M7x1 |
|--------------------|------|
| C:                 | M7x1 |
| E:                 | 6    |
| F:                 | 10   |
| L:                 | 21   |

maku Industrie GmbH & Co. KG - Fon: +49 7151/903 95 0 - Fax: +49 7151/903 95 99 - info@maku-industrie.de