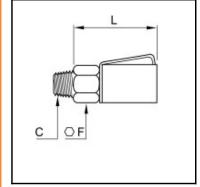

## **Details**

| Series:                          | Mini                           |
|----------------------------------|--------------------------------|
| Colour:                          | yellow                         |
| C:                               | R 1/8"                         |
| E:                               | 7,5                            |
| F:                               | 10                             |
| L:                               | 21                             |
| Flow rate in I/min:              | 165 (air)                      |
| Material connection:             | Brass nickel plated            |
| Series long:                     | Mini                           |
| Working temperature:             | -20°C to +60°C (NBR)           |
| Surface:                         | nickel plated                  |
| Shut-Off:                        | Quick coupling Single Shut-Off |
| Connection:                      | Male thread R 1/8              |
| Material sleeve:                 | Plastic                        |
| Connection description:          | BSPT                           |
| Connection type:                 | Male thread                    |
| Bore in mm:                      | 2                              |
| Maximum working pressure in bar: | 20                             |
| Material seal:                   | NBR                            |
| Material:                        | Engineered polymer             |
| RoHS compliant:                  | Yes                            |
| Weight in kg:                    | 0,01                           |

## **Dimensions**

| Size connection 1: | R1/8   |
|--------------------|--------|
| C:                 | R 1/8" |
| E:                 | 7,5    |
| F:                 | 10     |
| L:                 | 21     |