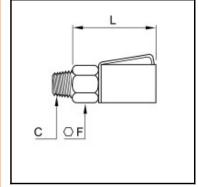

## **Details**

| Series:                          | Mini                           |
|----------------------------------|--------------------------------|
| Colour:                          | blue                           |
| C:                               | R 1/8"                         |
| E:                               | 7,5                            |
| F:                               | 10                             |
| L:                               | 21                             |
| Flow rate in I/min:              | 165 (air)                      |
| Material connection:             | Brass nickel plated            |
| Series long:                     | Mini                           |
| Working temperature:             | -20°C to +60°C (NBR)           |
| Surface:                         | nickel plated                  |
| Shut-Off:                        | Quick coupling Single Shut-Off |
| Connection:                      | Male thread R 1/8              |
| Material sleeve:                 | Plastic                        |
| Connection description:          | BSPT                           |
| Connection type:                 | Male thread                    |
| Bore in mm:                      | 2                              |
| Maximum working pressure in bar: | 20                             |
| Material seal:                   | NBR                            |
| Material:                        | Engineered polymer             |
| RoHS compliant:                  | Yes                            |
| Weight in kg:                    | 0,01                           |

## **Dimensions**

| Size connection 1: | R1/8   |
|--------------------|--------|
| C:                 | R 1/8" |
| E:                 | 7,5    |
| F:                 | 10     |
| L:                 | 21     |