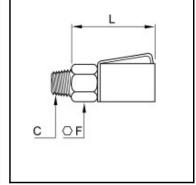

## **Details**

| Series:                          | Mini                           |
|----------------------------------|--------------------------------|
| Colour:                          | red                            |
| C:                               | R 1/8"                         |
| E:                               | 7,5                            |
| F:                               | 10                             |
| L:                               | 21                             |
| Flow rate in I/min:              | 165 (air)                      |
| Material connection:             | Brass nickel plated            |
| Series long:                     | Mini                           |
| Working temperature:             | -20°C to +60°C (NBR)           |
| Surface:                         | nickel plated                  |
| Shut-Off:                        | Quick coupling Single Shut-Off |
| Connection:                      | Male thread R 1/8              |
| Material sleeve:                 | Plastic                        |
| Connection description:          | BSPT                           |
| Connection type:                 | Male thread                    |
| Bore in mm:                      | 2                              |
| Maximum working pressure in bar: | 20                             |
| Material seal:                   | NBR                            |
| Material:                        | Engineered polymer             |
| RoHS compliant:                  | Yes                            |
| Weight in kg:                    | 0,01                           |

## **Dimensions**

| Size connection 1: | R1/8   |   |
|--------------------|--------|---|
| C:                 | R 1/8" |   |
| E:                 | 7,5    |   |
| F:                 | 10     |   |
| L:                 | 21     | _ |