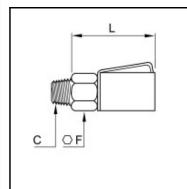

## Dimensions

| Size connection 1: | R1/8   |
|--------------------|--------|
| C:                 | R 1/8" |
| E:                 | 7,5    |
| F:                 | 10     |
| L:                 | 21     |