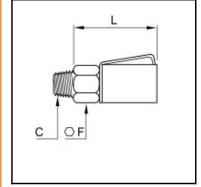

## **Details**

| Series:                          | Mini                           |
|----------------------------------|--------------------------------|
| Colour:                          | black                          |
| C:                               | R 1/8"                         |
| E:                               | 7,5                            |
| F:                               | 10                             |
| L:                               | 21                             |
| Flow rate in I/min:              | 165 (air)                      |
| Material connection:             | Brass nickel plated            |
| Series long:                     | Mini                           |
| Working temperature:             | -20°C to +60°C (NBR)           |
| Surface:                         | nickel plated                  |
| Shut-Off:                        | Quick coupling Single Shut-Off |
| Connection:                      | Male thread R 1/8              |
| Material sleeve:                 | Plastic                        |
| Connection description:          | BSPT                           |
| Connection type:                 | Male thread                    |
| Bore in mm:                      | 2                              |
| Maximum working pressure in bar: | 20                             |
| Material seal:                   | NBR                            |
| Material:                        | Engineered polymer             |
| RoHS compliant:                  | Yes                            |
| Weight in kg:                    | 0,01                           |

## **Dimensions**

| Size connection 1: | R1/8   |
|--------------------|--------|
| C:                 | R 1/8" |
| E:                 | 7,5    |
| F:                 | 10     |
| L:                 | 21     |