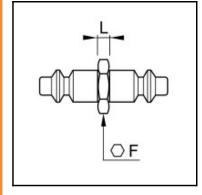

## Dimensions

| F: | 12 |
|----|----|
| L: | 4  |

## **Details**

| Series:                          | Standard              |
|----------------------------------|-----------------------|
| F:                               | 12                    |
| L:                               | 4                     |
| Flow rate in I/min:              | 480 (air)             |
| Material connection:             | Galvanized steel      |
| Series long:                     | Standard              |
| Working temperature:             | -20°C to +80°C (NBR)  |
| Surface:                         | zinc plated           |
| Shut-Off:                        | Plug Straight-Through |
| Connection:                      | Double plug           |
| Material sleeve:                 | Galvanized steel      |
| Connection type:                 | Other connections     |
| Bore in mm:                      | 5                     |
| Maximum working pressure in bar: | 20                    |
| Material:                        | Galvanized steel      |
| RoHS compliant:                  | Yes                   |
| Weight in kg:                    | 0,025                 |