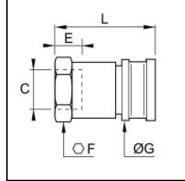

## **Details**

| Series:                          | Standard                       |
|----------------------------------|--------------------------------|
| C:                               | G 1/4"                         |
| E:                               | 11                             |
| F:                               | 19                             |
| G:                               | 21                             |
| L:                               | 47                             |
| Flow rate in I/min:              | 480 (air)                      |
| Material connection:             | Brass nickel plated            |
| Series long:                     | Standard                       |
| Working temperature:             | -20°C to +80°C (NBR)           |
| Surface:                         | nickel plated                  |
| Shut-Off:                        | Quick coupling Single Shut-Off |
| Connection:                      | Female thread G 1/4            |
| Material sleeve:                 | Brass nickel plated            |
| Connection description:          | BSPP                           |
| Connection type:                 | Female thread                  |
| Bore in mm:                      | 5                              |
| Maximum working pressure in bar: | 20                             |
| Material seal:                   | NBR                            |
| Material:                        | Brass nickel plated            |
| RoHS compliant:                  | Yes                            |
| Weight in kg:                    | 0,088                          |

## **Dimensions**

| Size connection 1: | G1/4   |
|--------------------|--------|
| C:                 | G 1/4" |
| E:                 | 11     |
| F:                 | 19     |
| G:                 | 21     |
| L:                 | 47     |