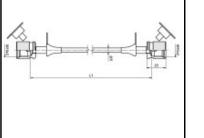

## Details

| Length in mm:                    | 2000            |
|----------------------------------|-----------------|
| Bend radius:                     | 20              |
| Weight in kg:                    | 0,11            |
| Material:                        | Steel           |
| Maximum working pressure in bar: | 630             |
| Working temperature:             | -20°C to +100°C |
| Material seal:                   | NBR             |

## Dimensions

| Size connection 1: | M 16x2                   |
|--------------------|--------------------------|
| Size connection 2: | M 16x2                   |
| Connection 1:      | M16 test point connector |
| Connection 2:      | M16 test point connector |
| Length in mm:      | 2000                     |
| Bend radius:       | 20                       |