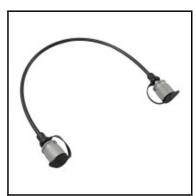

## Description

Measuring hose, length 2000 mm, up to 630 bar, -20 to +100 °C

For pressure monitoring and control of high pressure, low pressure and vacuum systems. For venting cylinders and hydraulic systems.

The connection between the measuring connection and the sensor is either direct or, in the case of cramped conditions, via an SMA hose. The measuring hose also decouples the sensor from vibrations and oscillations.