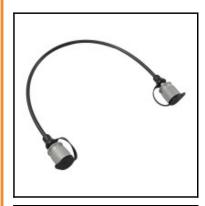

## Description

Measuring hose, length 1500 mm, up to 630 bar, -20 to +100 °C

For pressure monitoring and control of high pressure, low pressure and vacuum systems. For venting cylinders and hydraulic systems.

The connection between the measuring connection and the sensor is either direct or, in the case of cramped conditions, via an SMA hose. The measuring hose also decouples the sensor from vibrations and oscillations.