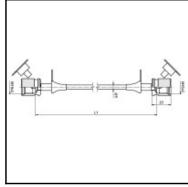

## Details

| Length in mm:                    | 1500            |
|----------------------------------|-----------------|
| Bend radius:                     | 20              |
| Weight in kg:                    | 0,102           |
| Material:                        | Steel           |
| Maximum working pressure in bar: | 630             |
| Working temperature:             | -20°C to +100°C |
| Material seal:                   | NBR             |

## **Dimensions**

| Size connection 1: | M 16x2                   |
|--------------------|--------------------------|
| Size connection 2: | M 16x2                   |
| Connection 1:      | M16 test point connector |
| Connection 2:      | M16 test point connector |
| Length in mm:      | 1500                     |
| Bend radius:       | 20                       |