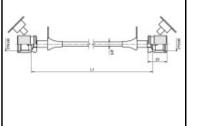

## Details

| Length in mm:                    | 1000            |
|----------------------------------|-----------------|
| Bend radius:                     | 20              |
| Weight in kg:                    | 0,088           |
| Material:                        | Steel           |
| Maximum working pressure in bar: | 630             |
| Working temperature:             | -20°C to +100°C |
| Material seal:                   | NBR             |

## Dimensions

| Size connection 1: | M 16x2                   |
|--------------------|--------------------------|
| Size connection 2: | M 16x2                   |
| Connection 1:      | M16 test point connector |
| Connection 2:      | M16 test point connector |
| Length in mm:      | 1000                     |
| Bend radius:       | 20                       |