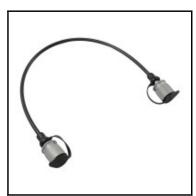

## Description

Measuring hose, length 1000 mm, up to 630 bar, -20 to +100 °C

For pressure monitoring and control of high pressure, low pressure and vacuum systems. For venting cylinders and hydraulic systems.

The connection between the measuring connection and the sensor is either direct or, in the case of cramped conditions, via an SMA hose. The measuring hose also decouples the sensor from vibrations and oscillations.