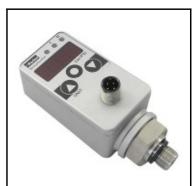

## Description

Pressure controller, pressure measurement range 0 - 100 bar, male thread 1/4", 1 switching output; with analogue output, connecting plug M12x1; 4-pole

The PressureController combines the functions of a pressure switch, a pressure sensor and a display device: • Pressure indicator (manometer)

### Details

| Protection:                 | IP 67                                         |
|-----------------------------|-----------------------------------------------|
| Material body:              | die-cast zinc Z 410; painted                  |
| Precision:                  | ±0,5 % FS typ.; ±1 % FS max.                  |
| Sampling rate:              | ≥ 5 ms                                        |
| Repeatability:              | ±0,25 % FS                                    |
| Weight in kg:               | 0,465                                         |
| Connection:                 | Male thread 1/4"                              |
| Number of outputs:          | 1 switching output; with analogue output      |
| Load change:                | ≥ 100 Mio.                                    |
| Power supply:               | 1530 VDC nominal 24 VDC; Protection class 3   |
| Display:                    | 4-digit 7-segment LED; red; Digit height 9 mm |
| Pressure measurement range: | 0 - 100 bar                                   |
| Working temperature:        | -20°C to +85°C                                |
| Electrical connection:      | Circular connector M12x1; 4 pin               |