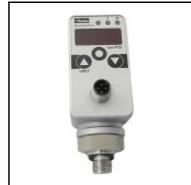

## Description

Pressure controller, pressure measurement range 0 - 100 bar, male thread 1/4", 1 switching output; with analogue output, connecting plug M12x1; 4-pole

The PressureController combines the functions of a pressure switch, a pressure sensor and a display device: • Pressure indicator (manometer)

### Details

| Protection:                 | IP 67                                         |
|-----------------------------|-----------------------------------------------|
| Material body:              | die-cast zinc Z 410; painted                  |
| Precision:                  | ±0,5 % FS typ.; ±1 % FS max.                  |
| Sampling rate:              | ≥ 5 ms                                        |
| Repeatability:              | ±0,25 % FS                                    |
| Weight in kg:               | 0,465                                         |
| Connection:                 | Male thread 1/4"                              |
| Number of outputs:          | 1 switching output; with analogue output      |
| Load change:                | ≥ 100 Mio.                                    |
| Power supply:               | 1530 VDC nominal 24 VDC; Protection class 3   |
| Display:                    | 4-digit 7-segment LED; red; Digit height 9 mm |
| Pressure measurement range: | 0 - 100 bar                                   |
| Working temperature:        | -20°C to +85°C                                |
| Electrical connection:      | Circular connector M12x1; 4 pin               |