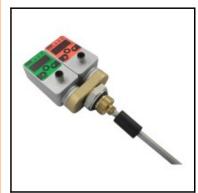

## Description

Level and temperature controller, installation length 370 mm, 1 switching output; with analogue output, -20 to  $+85\,^{\circ}\mathrm{C}$ 

With the LevelTempController it is possible to set and display the temperature and the level separately on a common platform. The integration of level and temperature unfolds its potential in a unique way, especially in tank monitoring.

The LevelTempController combines the functions of a level/temperature switch, a level/temperature sensor and a level/temperature display:

- Level/temperature display (thermometer/sight glass)
- Switching outputs
- Analog signal

#### **Details**

| Protection:                      | IP 67                                                                                              |
|----------------------------------|----------------------------------------------------------------------------------------------------|
| Length in mm:                    | 370                                                                                                |
| Material body:                   | die-cast zinc Z 410; painted                                                                       |
| Precision:                       | $\pm$ 1% FS $\pm$ 1 digit at 25 °C (level)<br>$\pm$ 0.35 % FS $\pm$ 1 digit at 25 °C (temperature) |
| Sampling rate:                   | < 700 ms (level)<br>< 300 ms (temperature)                                                         |
| Weight in kg:                    | 1,08                                                                                               |
| Connection:                      | Male thread 3/4"                                                                                   |
| Number of outputs:               | 1 switching output; with analogue output                                                           |
| Power supply:                    | 1530 VDC nominal 24 VDC; Protection class 3                                                        |
| Display:                         | 4-digit 7-segment LED; red; Digit height 9 mm                                                      |
| Maximum working pressure in bar: | 1                                                                                                  |
| Working temperature:             | -20°C to +85°C                                                                                     |
| Electrical connection:           | Circular connector M12x1; 4 pin                                                                    |