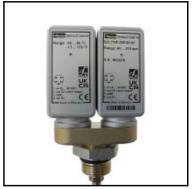

#### **Details**

| Protection:                      | IP 67                                                                                              |
|----------------------------------|----------------------------------------------------------------------------------------------------|
| Length in mm:                    | 370                                                                                                |
| Material body:                   | die-cast zinc Z 410; painted                                                                       |
| Precision:                       | $\pm$ 1% FS $\pm$ 1 digit at 25 °C (level)<br>$\pm$ 0.35 % FS $\pm$ 1 digit at 25 °C (temperature) |
| Sampling rate:                   | < 700 ms (level)<br>< 300 ms (temperature)                                                         |
| Weight in kg:                    | 1,08                                                                                               |
| Connection:                      | Male thread 3/4"                                                                                   |
| Number of outputs:               | 1 switching output; with analogue output                                                           |
| Power supply:                    | 1530 VDC nominal 24 VDC; Protection class 3                                                        |
| Display:                         | 4-digit 7-segment LED; red; Digit height 9 mm                                                      |
| Maximum working pressure in bar: | 1                                                                                                  |
| Working temperature:             | -20°C to +85°C                                                                                     |
| Electrical connection:           | Circular connector M12x1; 4 pin                                                                    |