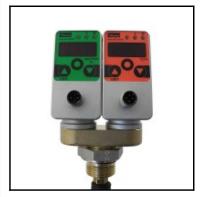

The LevelTempController combines the functions of a level/temperature switch, a level/temperature sensor and a level/temperature display:

- Level/temperature display (thermometer/sight glass)
- Switching outputs
- Analog signal

#### Device characteristics:

- Proven measuring system
- Rotatable
- Level indicator
- mm/inch/% display
- · High & Low Indicator
- Analog output
- Switching outputs
- Just one hole
- No stillpipe required
- Replacement for several mechanical switches