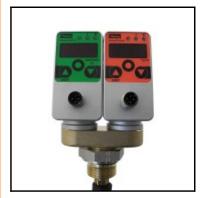

## Description

Level and temperature controller, installation length 370 mm, 2 switching outputs; no analogue output, -20 to +85  $^{\circ}\text{C}$ 

With the LevelTempController it is possible to set and display the temperature and the level separately on a common platform. The integration of level and temperature unfolds its potential in a unique way, especially in tank monitoring.

The LevelTempController combines the functions of a level/temperature switch, a level/temperature sensor and a level/temperature display:

- Level/temperature display (thermometer/sight glass)
- Switching outputs
- Analog signal

#### Device characteristics:

- Proven measuring system
- Rotatable
- Level indicator
- mm/inch/% display
- · High & Low Indicator
- Analog output
- Switching outputs
- Just one hole
- No stillpipe required
- Replacement for several mechanical switches