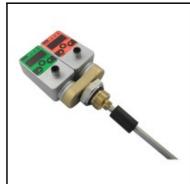

## Description

Level and temperature controller, installation length 370 mm, 2 switching outputs; no analogue output, -20 to +85  $^{\circ}\text{C}$ 

With the LevelTempController it is possible to set and display the temperature and the level separately on a common platform. The integration of level and temperature unfolds its potential in a unique way, especially in tank monitoring.

The LevelTempController combines the functions of a level/temperature switch, a level/temperature sensor and a level/temperature display:

- Level/temperature display (thermometer/sight glass)
- Switching outputs
- Analog signal

#### Device characteristics:

- Proven measuring system
- Rotatable
- Level indicator
- mm/inch/% display
- · High & Low Indicator
- Analog output
- Switching outputs
- Just one hole
- No stillpipe required
- Replacement for several mechanical switches