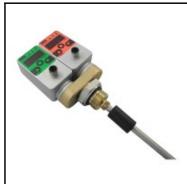

# Datasheet of SCLTSD-250-10-07 SensoControl LevelTempController SCLTSD E

## Description

Level and temperature controller, installation length 250 mm, 1 switching output; with analogue output, -20 to

With the LevelTempController it is possible to set and display the temperature and the level separately on a common platform. The integration of level and temperature unfolds its potential in a unique way, especially in

The LevelTempController combines the functions of a level/temperature switch, a level/temperature sensor and a level/temperature display:

- Level/temperature display (thermometer/sight glass)
- Switching outputs
- Analog signal

#### Device characteristics:

- Proven measuring system
- Rotatable
- Level indicator
- mm/inch/% display
- · High & Low Indicator
- Analog output
- Switching outputs
- Just one hole
- No stillpipe required
- Replacement for several mechanical switches