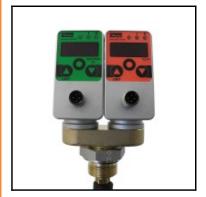

# Datasheet of SCLTSD-250-10-07 SensoControl LevelTempController SCLTSD E

## Description

Level and temperature controller, installation length 250 mm, 1 switching output; with analogue output, -20 to

With the LevelTempController it is possible to set and display the temperature and the level separately on a common platform. The integration of level and temperature unfolds its potential in a unique way, especially in

The LevelTempController combines the functions of a level/temperature switch, a level/temperature sensor and a level/temperature display:

- Level/temperature display (thermometer/sight glass)
- Switching outputs
- Analog signal

#### Device characteristics:

- Proven measuring system
- Rotatable
- Level indicator
- mm/inch/% display
- · High & Low Indicator
- Analog output
- Switching outputs
- Just one hole
- No stillpipe required
- Replacement for several mechanical switches