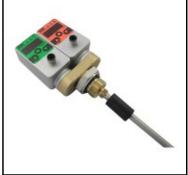

# Datasheet of SCLTSD-250-10-07 SensoControl LevelTempController SCLTSD E

## Description

Level and temperature controller, installation length 250 mm, 1 switching output; with analogue output, -20 to

With the LevelTempController it is possible to set and display the temperature and the level separately on a common platform. The integration of level and temperature unfolds its potential in a unique way, especially in

The LevelTempController combines the functions of a level/temperature switch, a level/temperature sensor and a level/temperature display:

- Level/temperature display (thermometer/sight glass)
- Switching outputs
- Analog signal

#### Device characteristics:

- Proven measuring system
- Rotatable
- Level indicator
- mm/inch/% display
- · High & Low Indicator
- Analog output
- Switching outputs
- Just one hole
- No stillpipe required
- Replacement for several mechanical switches