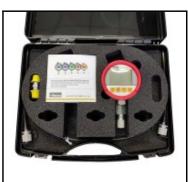

This practical kit with the ServiceJunior (with data logger) and accessories is ideal for mobile use in troubleshooting and maintaining hydraulic and pneumatic systems. The ServiceJunior makes it possible to measure, display and store pressures in one device. It is characterized by an extremely robust design in a metal housing and easy operation. **Functions:** Units: mbar, bar, PSI, Mpa, kPa, kg/cm<sup>2</sup> Display MIN/MAX/FS Battery level indicator Auto Power Off/On Zero (zero point adjustment) Reset (clear MIN/MAX)

| Protection:                 | IP 65                                                                                                                                                                                                                    |
|-----------------------------|--------------------------------------------------------------------------------------------------------------------------------------------------------------------------------------------------------------------------|
| Precision:                  | ± 0.5 % FS                                                                                                                                                                                                               |
| Sampling rate:              | 10 ms                                                                                                                                                                                                                    |
| Weight in kg:               | 1,26                                                                                                                                                                                                                     |
| Load change:                | ≥ 100 Mio.                                                                                                                                                                                                               |
| Scope of delivery:          | Device case SCC-120<br>ServiceJunior SCJN-600-L1 (0.5%) incl. adapter (1/4"<br>BSPP female - M16x2 female) SCA-1/4-EMA-3<br>Adapter (M16x2 male - M16x2 male) SCA-EMA-3/3<br>Measurement hose 1,500 mm (M16x2) SMA3-1500 |
| Power supply:               | 2 x 1.5V batteries (AA)<br>Battery life max. 1,500 h                                                                                                                                                                     |
| Display:                    | 4.5-digit LC text display<br>backlit                                                                                                                                                                                     |
| Pressure measurement range: | 0 - 600 bar                                                                                                                                                                                                              |