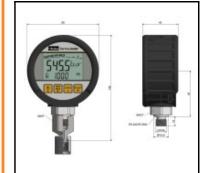

## Datasheet of SCJN-KIT-600 SensoControl ServiceJunior Measuring Device Kit



## Description

Measuring device Kit, pressure measurement range 0 - 600 bar, accuracy  $\pm$  0.5 % FS, scanning rate 10 ms, IP 67

This practical kit with the ServiceJunior and accessories is ideal for mobile use in troubleshooting and maintaining hydraulic and pneumatic systems.

The ServiceJunior makes it possible to measure, display and store pressures in one device.

It is characterized by an extremely robust design in a metal housing and easy operation.

Functions:

Units: mbar, bar, PSI, Mpa, kPa, kg/cm²

Display MIN/MAX/FS

Battery level indicator

Auto Power Off/On

Zero (zero point adjustment)

Reset (clear MIN/MAX)



## **Details**

| Protection:                 | IP 67                                                                                                                                                                                                                    |
|-----------------------------|--------------------------------------------------------------------------------------------------------------------------------------------------------------------------------------------------------------------------|
| Precision:                  | ± 0.5 % FS                                                                                                                                                                                                               |
| Sampling rate: