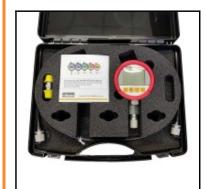

## Description

Measuring device Kit, pressure measurement range 0 - 600 bar, accuracy  $\pm$  0.5 % FS, scanning rate 10 ms, IP 67

This practical kit with the ServiceJunior and accessories is ideal for mobile use in troubleshooting and maintaining hydraulic and pneumatic systems.

## **Details**

| Protection:                 | IP 67                                                                                                                                                                                                                    |
|-----------------------------|--------------------------------------------------------------------------------------------------------------------------------------------------------------------------------------------------------------------------|
| Precision:                  | ± 0.5 % FS                                                                                                                                                                                                               |
| Sampling rate:              | 10 ms                                                                                                                                                                                                                    |
| Weight in kg:               | 1,2                                                                                                                                                                                                                      |
| Load change:                | ≥ 100 Mio.                                                                                                                                                                                                               |
| Scope of delivery:          | Device case SCC-120<br>ServiceJunior SCJN-600-01 (0.5%) incl. adapter (1/4"<br>BSPP female - M16x2 female) SCA-1/4-EMA-3<br>Adapter (M16x2 male - M16x2 male) SCA-EMA-3/3<br>Measurement hose 1,500 mm (M16x2) SMA3-1500 |
| Power supply:               | 2 x 1.5V batteries (AA)<br>Battery life max. 1,500 h                                                                                                                                                                     |
| Display:                    | 4.5-digit LC text display backlit                                                                                                                                                                                        |
| Pressure measurement range: | 0 - 600 bar                                                                                                                                                                                                              |