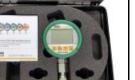

## Description

Measuring device Kit, with Datalogger, pressure measurement range 0 - 100 bar, accuracy ± 0.5 % FS, scanning rate 10 ms, IP 65

This practical kit with the ServiceJunior (with data logger) and accessories is ideal for mobile use in troubleshooting and maintaining hydraulic and pneumatic systems. The ServiceJunior makes it possible to measure, display and store pressures in one device. It is characterized by an extremely robust design in a metal housing and easy operation. Functions: Units: mbar, bar, PSI, Mpa, kPa, kg/cm<sup>2</sup> Display MIN/MAX/FS Battery level indicator Auto Power Off/On Zero (zero point adjustment) Reset (clear MIN/MAX)

| Protection:                 | IP 65                                                                                                                                                                                                                    |
|-----------------------------|--------------------------------------------------------------------------------------------------------------------------------------------------------------------------------------------------------------------------|
| Precision:                  | ± 0.5 % FS                                                                                                                                                                                                               |
| Sampling rate:              | 10 ms                                                                                                                                                                                                                    |
| Weight in kg:               | 1,26                                                                                                                                                                                                                     |
| Load change:                | ≥ 100 Mio.                                                                                                                                                                                                               |
| Scope of delivery:          | Device case SCC-120<br>ServiceJunior SCJN-100-L1 (0.5%) incl. adapter (1/4"<br>BSPP female - M16x2 female) SCA-1/4-EMA-3<br>Adapter (M16x2 male - M16x2 male) SCA-EMA-3/3<br>Measurement hose 1,500 mm (M16x2) SMA3-1500 |
| Power supply:               | 2 x 1.5V batteries (AA)<br>Battery life max. 1,500 h                                                                                                                                                                     |
| Display:                    | 4.5-digit LC text display<br>backlit                                                                                                                                                                                     |
| Pressure measurement range: | 0 - 100 bar                                                                                                                                                                                                              |