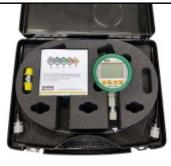

## Description

Measuring device Kit, with Datalogger, pressure measurement range 0 - 100 bar, accuracy ± 0.5 % FS, scanning rate 10 ms, IP 65

This practical kit with the ServiceJunior (with data logger) and accessories is ideal for mobile use in troubleshooting and maintaining hydraulic and pneumatic systems. The ServiceJunior makes it possible to measure, display and store pressures in one device. It is characterized by an extremely robust design in a metal housing and easy operation. Functions: Units: mbar, bar, PSI, Mpa, kPa, kg/cm<sup>2</sup> Display MIN/MAX/FS Battery level indicator Auto Power Off/On Zero (zero point adjustment) Reset (clear MIN/MAX)

| Protection:                 | IP 65                                                                                                                                                                                                                    |
|-----------------------------|--------------------------------------------------------------------------------------------------------------------------------------------------------------------------------------------------------------------------|
| Precision:                  | ± 0.5 % FS                                                                                                                                                                                                               |
| Sampling rate:              | 10 ms                                                                                                                                                                                                                    |
| Weight in kg:               | 1,26                                                                                                                                                                                                                     |
| Load change:                | ≥ 100 Mio.                                                                                                                                                                                                               |
| Scope of delivery:          | Device case SCC-120<br>ServiceJunior SCJN-100-L1 (0.5%) incl. adapter (1/4"<br>BSPP female - M16x2 female) SCA-1/4-EMA-3<br>Adapter (M16x2 male - M16x2 male) SCA-EMA-3/3<br>Measurement hose 1,500 mm (M16x2) SMA3-1500 |
| Power supply:               | 2 x 1.5V batteries (AA)<br>Battery life max. 1,500 h                                                                                                                                                                     |
| Display:                    | 4.5-digit LC text display<br>backlit                                                                                                                                                                                     |
| Pressure measurement range: | 0 - 100 bar                                                                                                                                                                                                              |