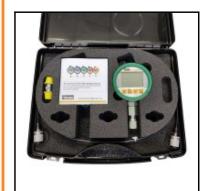

## Datasheet of SCJN-KIT-016 SensoControl ServiceJunior Measuring Device Kit

## Description

Measuring device Kit, pressure measurement range -1 - 16 bar, accuracy  $\pm$  0.5 % FS, scanning rate 10 ms, IP 67

This practical kit with the ServiceJunior and accessories is ideal for mobile use in troubleshooting and maintaining hydraulic and pneumatic systems.

## **Functions**

Units: mbar, bar, PSI, Mpa, kPa, kg/cm²

Display MIN/MAX/FS

Battery level indicator

Auto Power Off/On Zero (zero point adjustment)

Reset (clear MIN/MAX)

| Protection:                 | IP 67                                                                                                                                                                                                                    |
|-----------------------------|--------------------------------------------------------------------------------------------------------------------------------------------------------------------------------------------------------------------------|
| Precision:                  | ± 0.5 % FS                                                                                                                                                                                                               |
| Sampling rate:              | 10 ms                                                                                                                                                                                                                    |
| Weight in kg:               | 1,3                                                                                                                                                                                                                      |
| Load change:                | ≥ 100 Mio.                                                                                                                                                                                                               |
| Scope of delivery:          | Device case SCC-120<br>ServiceJunior SCJN-016-01 (0.5%) incl. adapter (1/4"<br>BSPP female - M16x2 female) SCA-1/4-EMA-3<br>Adapter (M16x2 male - M16x2 male) SCA-EMA-3/3<br>Measurement hose 1,500 mm (M16x2) SMA3-1500 |
| Power supply:               | 2 x 1.5V batteries (AA)<br>Battery life max. 1,500 h                                                                                                                                                                     |
| Display:                    | 4.5-digit LC text display<br>backlit                                                                                                                                                                                     |
| Pressure measurement range: | -1 - 16 bar                                                                                                                                                                                                              |