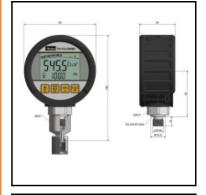

## Datasheet of SCJN-KIT-016 SensoControl ServiceJunior Measuring Device Kit



## Description

Measuring device Kit, pressure measurement range -1 - 16 bar, accuracy  $\pm$  0.5 % FS, scanning rate 10 ms, IP 67

This practical kit with the ServiceJunior and accessories is ideal for mobile use in troubleshooting and maintaining hydraulic and pneumatic systems.

The ServiceJunior makes it possible to measure, display and store pressures in one device.

It is characterized by an extremely robust design in a metal housing and easy operation.

## **Functions**

Units: mbar, bar, PSI, Mpa, kPa, kg/cm²

Display MIN/MAX/FS

Battery level indicator

Auto Power Off/On Zero (zero point adjustment)

Reset (clear MIN/MAX)





| Protection:                 | IP 67                                                                                                                                                                                                                    |
|-----------------------------|--------------------------------------------------------------------------------------------------------------------------------------------------------------------------------------------------------------------------|
| Precision:                  | ± 0.5 % FS                                                                                                                                                                                                               |
| Sampling rate:              | 10 ms