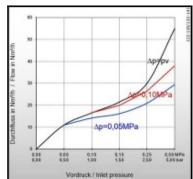

## Push-system

| Length in mm:                    | 68                                                                                                                                                                                      |  |
|----------------------------------|-----------------------------------------------------------------------------------------------------------------------------------------------------------------------------------------|--|
| Series:                          | D                                                                                                                                                                                       |  |
| Gas types:                       | Acetylene (A), Hydrogen (H), Industrial Gas (C), Natural<br>Gas (Methane M), Propane (P), Oxygen (O),<br>Compressed Air (D), Nitrogen (N), Carbon Dioxide (N),<br>Argon (N), Helium (N) |  |
| Series long:                     | DKT                                                                                                                                                                                     |  |
| Maximum working pressure in bar: | 1,5 (A), 20 (H, C, M, P, O, D, N)                                                                                                                                                       |  |
| Additional information:          | Zulassungen / Technische Regeln / Richtlinien                                                                                                                                           |  |
| Working temperature:             | -20°C up to +70°C (Oxygen -20°C up to +60°C)                                                                                                                                            |  |
| Shut-Off:                        | Quick coupling Single Shut-Off                                                                                                                                                          |  |
| Connection:                      | Hose barb 9mm LW(3/8")                                                                                                                                                                  |  |
| Connection type:                 | Hose barb                                                                                                                                                                               |  |
| Material:                        | Brass                                                                                                                                                                                   |  |
| Material description:            | Brass 2.0401                                                                                                                                                                            |  |
| Surface:                         | blank finish                                                                                                                                                                            |  |
| Material connection:             | Brass                                                                                                                                                                                   |  |
| Material sleeve:                 | Brass                                                                                                                                                                                   |  |
| Material spring:                 | Stainless steel                                                                                                                                                                         |  |
| Weight in kg:                    | 0,08                                                                                                                                                                                    |  |
| Coded:                           | Yes                                                                                                                                                                                     |  |
| Water-resistant:                 | No                                                                                                                                                                                      |  |
| Flat-sealing:                    | No                                                                                                                                                                                      |  |
| Hydraulics:                      | No                                                                                                                                                                                      |  |
| Standard product:                | No                                                                                                                                                                                      |  |
| Mould coupling:                  | No                                                                                                                                                                                      |  |