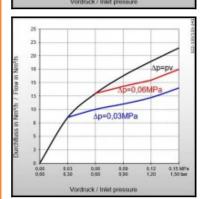

## Push-system

| Length in mm:                    | 68                                                                                                                                                                                      |  |
|----------------------------------|-----------------------------------------------------------------------------------------------------------------------------------------------------------------------------------------|--|
| Series:                          | D                                                                                                                                                                                       |  |
| Gas types:                       | Acetylene (A), Hydrogen (H), Industrial Gas (C), Natural<br>Gas (Methane M), Propane (P), Oxygen (O),<br>Compressed Air (D), Nitrogen (N), Carbon Dioxide (N),<br>Argon (N), Helium (N) |  |
| Series long:                     | DKT                                                                                                                                                                                     |  |
| Maximum working pressure in bar: | 1,5 (A), 20 (H, C, M, P, O, D, N)                                                                                                                                                       |  |
| Additional information:          | Zulassungen / Technische Regeln / Richtlinien                                                                                                                                           |  |
| Working temperature:             | -20°C up to +70°C (Oxygen -20°C up to +60°C)                                                                                                                                            |  |
| Shut-Off:                        | Quick coupling Single Shut-Off                                                                                                                                                          |  |
| Connection:                      | Hose barb 9mm LW(3/8")                                                                                                                                                                  |  |
| Connection type:                 | Hose barb                                                                                                                                                                               |  |
| Material:                        | Brass                                                                                                                                                                                   |  |
| Material description:            | Brass 2.0401                                                                                                                                                                            |  |
| Surface:                         | blank finish                                                                                                                                                                            |  |
| Material connection:             | Brass                                                                                                                                                                                   |  |
| Material sleeve:                 | Brass                                                                                                                                                                                   |  |
| Material spring:                 | Stainless steel                                                                                                                                                                         |  |
| Weight in kg:                    | 0,08                                                                                                                                                                                    |  |
| Coded:                           | Yes                                                                                                                                                                                     |  |
| Water-resistant:                 | No                                                                                                                                                                                      |  |
| Flat-sealing:                    | No                                                                                                                                                                                      |  |
| Hydraulics:                      | No                                                                                                                                                                                      |  |
| Standard product:                | No                                                                                                                                                                                      |  |
| Mould coupling:                  | No                                                                                                                                                                                      |  |