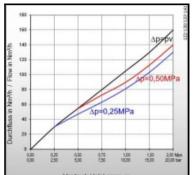

## Push-system

| Length in mm:                    | 68                                                                                                                                                                                      |  |
|----------------------------------|-----------------------------------------------------------------------------------------------------------------------------------------------------------------------------------------|--|
| Series:                          | D                                                                                                                                                                                       |  |
| Gas types:                       | Acetylene (A), Hydrogen (H), Industrial Gas (C), Natural<br>Gas (Methane M), Propane (P), Oxygen (O),<br>Compressed Air (D), Nitrogen (N), Carbon Dioxide (N),<br>Argon (N), Helium (N) |  |
| Series long:                     | DKT                                                                                                                                                                                     |  |
| Maximum working pressure in bar: | 1,5 (A), 20 (H, C, M, P, O, D, N)                                                                                                                                                       |  |
| Additional information:          | Zulassungen / Technische Regeln / Richtlinien                                                                                                                                           |  |
| Working temperature:             | -20°C up to +70°C (Oxygen -20°C up to +60°C)                                                                                                                                            |  |
| Shut-Off:                        | Quick coupling Single Shut-Off                                                                                                                                                          |  |
| Connection:                      | Hose barb 9mm LW(3/8")                                                                                                                                                                  |  |
| Connection type:                 | Hose barb                                                                                                                                                                               |  |
| Material:                        | Brass                                                                                                                                                                                   |  |
| Material description:            | Brass 2.0401                                                                                                                                                                            |  |
| Surface:                         | blank finish                                                                                                                                                                            |  |
| Material connection:             | Brass                                                                                                                                                                                   |  |
| Material sleeve:                 | Brass                                                                                                                                                                                   |  |
| Material spring:                 | Stainless steel                                                                                                                                                                         |  |
| Weight in kg:                    | 0,08                                                                                                                                                                                    |  |
| Coded:                           | Yes                                                                                                                                                                                     |  |
| Water-resistant:                 | No                                                                                                                                                                                      |  |
| Flat-sealing:                    | No                                                                                                                                                                                      |  |
| Hydraulics:                      | No                                                                                                                                                                                      |  |
| Standard product:                | No                                                                                                                                                                                      |  |
| Mould coupling:                  | No                                                                                                                                                                                      |  |