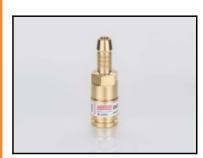

## Datasheet of DKT 9mm Fuel gas

## Description

Quick coupling single shut-off, coded system, hose barb 9mm (3/8), Fuel gas, <20 bar, brass, push-System

Type DKT and DKT-W for in-hose or torch side connection The quick-action coupling DKT according to EN561, ISO 7289:

## Push-system

| Length in mm:                    | 68                                                                                                                                                                                      |  |
|----------------------------------|-----------------------------------------------------------------------------------------------------------------------------------------------------------------------------------------|--|
| Series:                          | D                                                                                                                                                                                       |  |
| Gas types:                       | Acetylene (A), Hydrogen (H), Industrial Gas (C), Natural<br>Gas (Methane M), Propane (P), Oxygen (O),<br>Compressed Air (D), Nitrogen (N), Carbon Dioxide (N),<br>Argon (N), Helium (N) |  |
| Series long:                     | DKT                                                                                                                                                                                     |  |
| Maximum working pressure in bar: | 1,5 (A), 20 (H, C, M, P, O, D, N)                                                                                                                                                       |  |
| Additional information:          | Zulassungen / Technische Regeln / Richtlinien                                                                                                                                           |  |
| Working temperature:             | -20°C up to +70°C (Oxygen -20°C up to +60°C)                                                                                                                                            |  |
| Shut-Off:                        | Quick coupling Single Shut-Off                                                                                                                                                          |  |
| Connection:                      | Hose barb 9mm LW(3/8")                                                                                                                                                                  |  |
| Connection type:                 | Hose barb                                                                                                                                                                               |  |
| Material:                        | Brass                                                                                                                                                                                   |  |
| Material description:            | Brass 2.0401                                                                                                                                                                            |  |
| Surface:                         | blank finish                                                                                                                                                                            |  |
| Material connection:             | Brass                                                                                                                                                                                   |  |
| Material sleeve:                 | Brass                                                                                                                                                                                   |  |
| Material spring:                 | Stainless steel                                                                                                                                                                         |  |
| Weight in kg:                    | 0,08                                                                                                                                                                                    |  |
| Coded:                           | Yes                                                                                                                                                                                     |  |
| Water-resistant:                 | No                                                                                                                                                                                      |  |
| Flat-sealing:                    | No                                                                                                                                                                                      |  |
| Hydraulics:                      | No                                                                                                                                                                                      |  |
| Standard product:                | No                                                                                                                                                                                      |  |
| Mould coupling:                  | No                                                                                                                                                                                      |  |