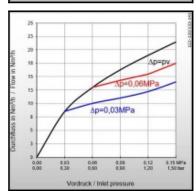

## Pull-system

| Length in mm:                    | 54                                                                                         |  |
|----------------------------------|--------------------------------------------------------------------------------------------|--|
| Series:                          | D                                                                                          |  |
| Gas types:                       | Oxygen (O), Compressed Air (D), Nitrogen (N), Carbon<br>Dioxide (N), Argon (N), Helium (N) |  |
| Series long:                     | DKG-W                                                                                      |  |
| Maximum working pressure in bar: | 20 (O, D, N)                                                                               |  |
| Additional information:          | Zulassungen / Technische Regeln / Richtlinien                                              |  |
| Working temperature:             | -20°C up to +70°C (Oxygen -20°C up to +60°C)                                               |  |
| Shut-Off:                        | Quick coupling Single Shut-Off                                                             |  |
| Connection:                      | Male thread G 1/4RH                                                                        |  |
| Connection description:          | Right-hand thread                                                                          |  |
| Connection type:                 | Male thread                                                                                |  |
| Material:                        | Brass                                                                                      |  |
| Material description:            | Brass 2.0401                                                                               |  |
| Surface:                         | blank finish                                                                               |  |
| Material connection:             | Brass                                                                                      |  |
| Material sleeve:                 | Brass                                                                                      |  |
| Material spring:                 | Stainless steel                                                                            |  |
| Weight in kg:                    | 0,086                                                                                      |  |
| Coded:                           | Yes                                                                                        |  |
| Water-resistant:                 | No                                                                                         |  |
| Flat-sealing:                    | No                                                                                         |  |
| Hydraulics:                      | No                                                                                         |  |
| Standard product:                | No                                                                                         |  |
| Mould coupling:                  | No                                                                                         |  |