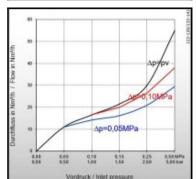

## Pull-system

| Length in mm:                    | 54                                                                                         |  |
|----------------------------------|--------------------------------------------------------------------------------------------|--|
| Series:                          | D                                                                                          |  |
| Gas types:                       | Oxygen (O), Compressed Air (D), Nitrogen (N), Carbon<br>Dioxide (N), Argon (N), Helium (N) |  |
| Series long:                     | DKG-W                                                                                      |  |
| Maximum working pressure in bar: | 20 (O, D, N)                                                                               |  |
| Additional information:          | Zulassungen / Technische Regeln / Richtlinien                                              |  |
| Working temperature:             | -20°C up to +70°C (Oxygen -20°C up to +60°C)                                               |  |
| Shut-Off:                        | Quick coupling Single Shut-Off                                                             |  |
| Connection:                      | Male thread G 1/4RH                                                                        |  |
| Connection description:          | Right-hand thread                                                                          |  |
| Connection type:                 | Male thread                                                                                |  |
| Material:                        | Brass                                                                                      |  |
| Material description:            | Brass 2.0401                                                                               |  |
| Surface:                         | blank finish                                                                               |  |
| Material connection:             | Brass                                                                                      |  |
| Material sleeve:                 | Brass                                                                                      |  |
| Material spring:                 | Stainless steel                                                                            |  |
| Weight in kg:                    | 0,086                                                                                      |  |
| Coded:                           | Yes                                                                                        |  |
| Water-resistant:                 | No                                                                                         |  |
| Flat-sealing:                    | No                                                                                         |  |
| Hydraulics:                      | No                                                                                         |  |
| Standard product:                | No                                                                                         |  |
| Mould coupling:                  | No                                                                                         |  |