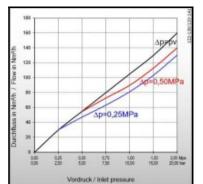

## Pull-system

| Length in mm:                    | 54                                                                                         |  |
|----------------------------------|--------------------------------------------------------------------------------------------|--|
| Series:                          | D                                                                                          |  |
| Gas types:                       | Oxygen (O), Compressed Air (D), Nitrogen (N), Carbon<br>Dioxide (N), Argon (N), Helium (N) |  |
| Series long:                     | DKG-W                                                                                      |  |
| Maximum working pressure in bar: | 20 (O, D, N)                                                                               |  |
| Additional information:          | Zulassungen / Technische Regeln / Richtlinien                                              |  |
| Working temperature:             | -20°C up to +70°C (Oxygen -20°C up to +60°C)                                               |  |
| Shut-Off:                        | Quick coupling Single Shut-Off                                                             |  |
| Connection:                      | Male thread G 1/4RH                                                                        |  |
| Connection description:          | Right-hand thread                                                                          |  |
| Connection type:                 | Male thread                                                                                |  |
| Material:                        | Brass                                                                                      |  |
| Material description:            | Brass 2.0401                                                                               |  |
| Surface:                         | blank finish                                                                               |  |
| Material connection:             | Brass                                                                                      |  |
| Material sleeve:                 | Brass                                                                                      |  |
| Material spring:                 | Stainless steel                                                                            |  |
| Weight in kg:                    | 0,086                                                                                      |  |
| Coded:                           | Yes                                                                                        |  |
| Water-resistant:                 | No                                                                                         |  |
| Flat-sealing:                    | No                                                                                         |  |
| Hydraulics:                      | No                                                                                         |  |
| Standard product:                | No                                                                                         |  |
| Mould coupling:                  | No                                                                                         |  |