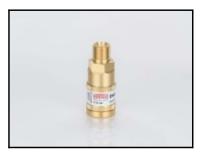

#### Description

Quick coupling single shut-off, coded system, male thread G1/4RH, Inert gas, <20 bar, brass, pull-System

#### Type DKG and DKG-W for in-hose or torch side connection

The quick-action coupling DKG according to EN561, ISO 7289:

- safe interruption of gas flow by automatic gas cut-off when disconnecting
- no mixing up by different coding of coupling pins
- prevents accidental disconnection
- all metal components in brass 2.0401 / spring 1.4310

#### Pull-system

Details

| 54                                                                                      |
|-----------------------------------------------------------------------------------------|
| D                                                                                       |
| Oxygen (O), Compressed Air (D), Nitrogen (N), Carbon Dioxide (N), Argon (N), Helium (N) |
| DKG-W                                                                                   |
| 20 (O, D, N)                                                                            |
| Zulassungen / Technische Regeln / Richtlinien                                           |
| -20°C up to +70°C (Oxygen -20°C up to +60°C)                                            |
| Quick coupling Single Shut-Off                                                          |
| Male thread G 1/4RH                                                                     |
| Right-hand thread                                                                       |
| Male thread                                                                             |
| Brass                                                                                   |
| Brass 2.0401                                                                            |
| blank finish                                                                            |
| Brass                                                                                   |
| Brass                                                                                   |
| Stainless steel                                                                         |
| 0,086                                                                                   |
| Yes                                                                                     |
| No                                                                                      |
|                                                                                         |