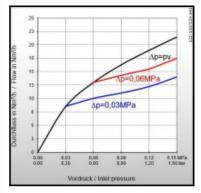

#### Pull-system

Details

| 54                                                                                      |
|-----------------------------------------------------------------------------------------|
| D                                                                                       |
| Oxygen (O), Compressed Air (D), Nitrogen (N), Carbon Dioxide (N), Argon (N), Helium (N) |
| DKG-W                                                                                   |
| 20 (O, D, N)                                                                            |
| Zulassungen / Technische Regeln / Richtlinien                                           |
| -20°C up to +70°C (Oxygen -20°C up to +60°C)                                            |
| Quick coupling Single Shut-Off                                                          |
| Male thread G 1/4RH                                                                     |
| Right-hand thread                                                                       |
| Male thread                                                                             |
| Brass                                                                                   |
| Brass 2.0401                                                                            |
| blank finish                                                                            |
| Brass                                                                                   |
| Brass                                                                                   |
| Stainless steel                                                                         |
| 0,086                                                                                   |
| Yes                                                                                     |
| No                                                                                      |
|                                                                                         |