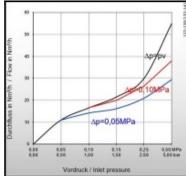

#### Pull-system

Details

| 54                                                                                      |
|-----------------------------------------------------------------------------------------|
| D                                                                                       |
| Oxygen (O), Compressed Air (D), Nitrogen (N), Carbon Dioxide (N), Argon (N), Helium (N) |
| DKG-W                                                                                   |
| 20 (O, D, N)                                                                            |
| Zulassungen / Technische Regeln / Richtlinien                                           |
| -20°C up to +70°C (Oxygen -20°C up to +60°C)                                            |
| Quick coupling Single Shut-Off                                                          |
| Male thread G 1/4RH                                                                     |
| Right-hand thread                                                                       |
| Male thread                                                                             |
| Brass                                                                                   |
| Brass 2.0401                                                                            |
| blank finish                                                                            |
| Brass                                                                                   |
| Brass                                                                                   |
| Stainless steel                                                                         |
| 0,086                                                                                   |
| Yes                                                                                     |
| No                                                                                      |
|                                                                                         |