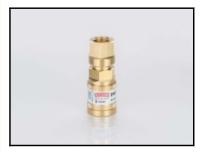

### Description

Quick coupling single shut-off, coded system, female thread G1/4RH, Oxygen, <20 bar, brass, pull-System

#### Details

| Length in mm:                    | 54                                                                                      |
|----------------------------------|-----------------------------------------------------------------------------------------|
| Series:                          | D                                                                                       |
| Gas types:                       | Oxygen (O), Compressed Air (D), Nitrogen (N), Carbon Dioxide (N), Argon (N), Helium (N) |
| Series long:                     | DKD-W                                                                                   |
| Maximum working pressure in bar: | 20 (O, D, N)                                                                            |
| Additional information:          | Zulassungen / Technische Regeln / Richtlinien                                           |
| Working temperature:             | -20°C up to +70°C (Oxygen -20°C up to +60°C)                                            |
| Shut-Off:                        | Quick coupling Single Shut-Off                                                          |
| Connection:                      | Female thread G 1/4RH                                                                   |
| Connection description:          | Right-hand thread                                                                       |
| Connection type:                 | Female thread                                                                           |
| Material:                        | Brass                                                                                   |
| Material description:            | Brass 2.0401                                                                            |
| Surface:                         | blank finish                                                                            |
| Material connection:             | Brass                                                                                   |
| Material sleeve:                 | Brass                                                                                   |
| Material spring:                 | Stainless steel                                                                         |
| Weight in kg:                    | 0,091                                                                                   |
| Coded:                           | Yes                                                                                     |
| Water-resistant:                 | No                                                                                      |
| Flat-sealing:                    | No                                                                                      |
| Hydraulics:                      | No                                                                                      |
| Standard product:                | No                                                                                      |
| Mould coupling:                  | No                                                                                      |
|                                  |                                                                                         |