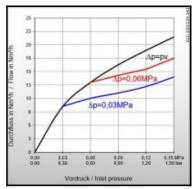

# Datasheet of DKD-W G1/4RH Oxygen



# ∆p≠pv 140 120 100 0.50MPa Δp=0,25MPa 2,00 Mpa 20,00 ber







### Description

Quick coupling single shut-off, coded system, female thread G1/4RH, Oxygen, <20 bar, brass, pull-System

# Type DKD and DKD-W for tapping points and pressure regulators The quick-action coupling DKD according to EN561, ISO 7289:

- safe interruption of gas flow by automatic gas cut-off when disconnecting
- no mixing up by different coding of coupling pins
- prevents accidental disconnection
- all metal components in brass 2.0401 / spring 1.4310

Safety elements of the IBEDA quick-action coupling DKG:

• SV Shut-off valve

#### Pull-system



#### Details

| Length in mm:                    | 54                                                                                      |
|----------------------------------|----------------------------------------------------