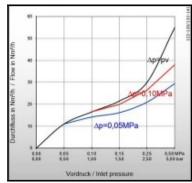

# Datasheet of DKD-W G1/4RH Oxygen



# ∆p≠pv 140 120 100 0.50MPa Δp=0,25MPa 2,00 Mpa 20,00 ber







### Description

Quick coupling single shut-off, coded system, female thread G1/4RH, Oxygen, <20 bar, brass, pull-System

# Type DKD and DKD-W for tapping points and pressure regulators The quick-action coupling DKD according to EN561, ISO 7289:

- safe interruption of gas flow by automatic gas cut-off when disconnecting
- no mixing up by different coding of coupling pins
- prevents accidental disconnection
- all metal components in brass 2.0401 / spring 1.4310

Safety elements of the IBEDA quick-action coupling DKG:

• SV Shut-off valve

#### Pull-system



#### Details

| Length in mm:                    | 54                                                                                      |
|----------------------------------|------------------------------------------------------