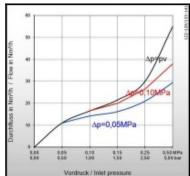

## Pull-system

| Length in mm:                    | 54                                                                                         |  |
|----------------------------------|--------------------------------------------------------------------------------------------|--|
| Series:                          | D                                                                                          |  |
| Gas types:                       | Oxygen (O), Compressed Air (D), Nitrogen (N), Carbon<br>Dioxide (N), Argon (N), Helium (N) |  |
| Series long:                     | DKD-W                                                                                      |  |
| Maximum working pressure in bar: | 20 (O, D, N)                                                                               |  |
| Additional information:          | Zulassungen / Technische Regeln / Richtlinien                                              |  |
| Working temperature:             | -20°C up to +70°C (Oxygen -20°C up to +60°C)                                               |  |
| Shut-Off:                        | Quick coupling Single Shut-Off                                                             |  |
| Connection:                      | Female thread G 1/4RH                                                                      |  |
| Connection description:          | Right-hand thread                                                                          |  |
| Connection type:                 | Female thread                                                                              |  |
| Material:                        | Brass                                                                                      |  |
| Material description:            | Brass 2.0401                                                                               |  |
| Surface:                         | blank finish                                                                               |  |
| Material connection:             | Brass                                                                                      |  |
| Material sleeve:                 | Brass                                                                                      |  |
| Material spring:                 | Stainless steel                                                                            |  |
| Weight in kg:                    | 0,091                                                                                      |  |
| Coded:                           | Yes                                                                                        |  |
| Water-resistant:                 | No                                                                                         |  |
| Flat-sealing:                    | No                                                                                         |  |
| Hydraulics:                      | No                                                                                         |  |
| Standard product:                | No                                                                                         |  |
| Mould coupling:                  | No                                                                                         |  |