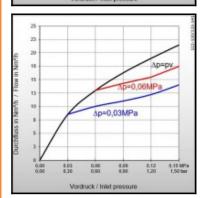

## Pull-system

| Length in mm:                    | 54                                                                                         |  |
|----------------------------------|--------------------------------------------------------------------------------------------|--|
| Series:                          | D                                                                                          |  |
| Gas types:                       | Oxygen (O), Compressed Air (D), Nitrogen (N), Carbon<br>Dioxide (N), Argon (N), Helium (N) |  |
| Series long:                     | DKD-W                                                                                      |  |
| Maximum working pressure in bar: | 20 (O, D, N)                                                                               |  |
| Additional information:          | Zulassungen / Technische Regeln / Richtlinien                                              |  |
| Working temperature:             | -20°C up to +70°C (Oxygen -20°C up to +60°C)                                               |  |
| Shut-Off:                        | Quick coupling Single Shut-Off                                                             |  |
| Connection:                      | Female thread G 1/4RH                                                                      |  |
| Connection description:          | Right-hand thread                                                                          |  |
| Connection type:                 | Female thread                                                                              |  |
| Material:                        | Brass                                                                                      |  |
| Material description:            | Brass 2.0401                                                                               |  |
| Surface:                         | blank finish                                                                               |  |
| Material connection:             | Brass                                                                                      |  |
| Material sleeve:                 | Brass                                                                                      |  |
| Material spring:                 | Stainless steel                                                                            |  |
| Weight in kg:                    | 0,091                                                                                      |  |
| Coded:                           | Yes                                                                                        |  |
| Water-resistant:                 | No                                                                                         |  |
| Flat-sealing:                    | No                                                                                         |  |
| Hydraulics:                      | No                                                                                         |  |
| Standard product:                | No                                                                                         |  |
| Mould coupling:                  | No                                                                                         |  |