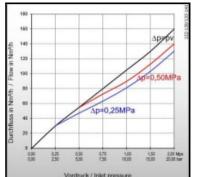

## Pull-system

| Length in mm:                    | 54                                                                                         |  |
|----------------------------------|--------------------------------------------------------------------------------------------|--|
| Series:                          | D                                                                                          |  |
| Gas types:                       | Oxygen (O), Compressed Air (D), Nitrogen (N), Carbon<br>Dioxide (N), Argon (N), Helium (N) |  |
| Series long:                     | DKD-W                                                                                      |  |
| Maximum working pressure in bar: | 20 (O, D, N)                                                                               |  |
| Additional information:          | Zulassungen / Technische Regeln / Richtlinien                                              |  |
| Working temperature:             | -20°C up to +70°C (Oxygen -20°C up to +60°C)                                               |  |
| Shut-Off:                        | Quick coupling Single Shut-Off                                                             |  |
| Connection:                      | Female thread G 1/4RH                                                                      |  |
| Connection description:          | Right-hand thread                                                                          |  |
| Connection type:                 | Female thread                                                                              |  |
| Material:                        | Brass                                                                                      |  |
| Material description:            | Brass 2.0401                                                                               |  |
| Surface:                         | blank finish                                                                               |  |
| Material connection:             | Brass                                                                                      |  |
| Material sleeve:                 | Brass                                                                                      |  |
| Material spring:                 | Stainless steel                                                                            |  |
| Weight in kg:                    | 0,091                                                                                      |  |
| Coded:                           | Yes                                                                                        |  |
| Water-resistant:                 | No                                                                                         |  |
| Flat-sealing:                    | No                                                                                         |  |
| Hydraulics:                      | No                                                                                         |  |
| Standard product:                | No                                                                                         |  |
| Mould coupling:                  | No                                                                                         |  |