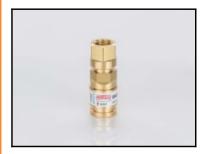

### Description

Quick coupling single shut-off, coded system, female thread G3/8RH, Oxygen, <20 bar, brass, push-System

# Type DKD and DKD-W for tapping points and pressure regulators The quick-action coupling DKD according to EN561, ISO 7289:

- safe interruption of gas flow by automatic gas cut-off when disconnecting
- no mixing up by different coding of coupling pins
- prevents accidental disconnection
- all metal components in brass 2.0401 / spring 1.4310