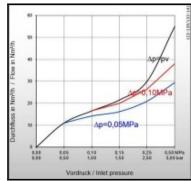

#### Push-system

| Learnette Services               |                                                                                         |  |
|----------------------------------|-----------------------------------------------------------------------------------------|--|
| Length in mm:                    | 54                                                                                      |  |
| Series:                          | D                                                                                       |  |
| Gas types:                       | Oxygen (O), Compressed Air (D), Nitrogen (N), Carbon Dioxide (N), Argon (N), Helium (N) |  |
| Series long:                     | DKD                                                                                     |  |
| Maximum working pressure in bar: | 20 (O, D, N)                                                                            |  |
| Additional information:          | Zulassungen / Technische Regeln / Richtlinien                                           |  |
| Working temperature:             | -20°C up to +70°C (Oxygen -20°C up to +60°C)                                            |  |
| Shut-Off:                        | Quick coupling Single Shut-Off                                                          |  |
| Connection:                      | Female thread G 3/8RH                                                                   |  |
| Connection description:          | Right-hand thread                                                                       |  |
| Connection type:                 | Female thread                                                                           |  |
| Material:                        | Brass                                                                                   |  |
| Material description:            | Brass 2.0401                                                                            |  |
| Surface:                         | blank finish                                                                            |  |
| Material connection:             | Brass                                                                                   |  |
| Material sleeve:                 | Brass                                                                                   |  |
| Material spring:                 | Stainless steel                                                                         |  |
| Weight in kg:                    | 0,085                                                                                   |  |
| Coded:                           | Yes                                                                                     |  |
| Water-resistant:                 | No                                                                                      |  |
| Flat-sealing:                    | No                                                                                      |  |
| Hydraulics:                      | No                                                                                      |  |
| Standard product:                | No                                                                                      |  |
| Mould coupling:                  | No                                                                                      |  |