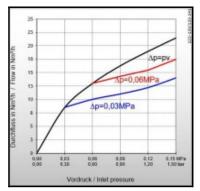

#### Push-system

| Learnette Services               |                                                                                         |  |
|----------------------------------|-----------------------------------------------------------------------------------------|--|
| Length in mm:                    | 54                                                                                      |  |
| Series:                          | D                                                                                       |  |
| Gas types:                       | Oxygen (O), Compressed Air (D), Nitrogen (N), Carbon Dioxide (N), Argon (N), Helium (N) |  |
| Series long:                     | DKD                                                                                     |  |
| Maximum working pressure in bar: | 20 (O, D, N)                                                                            |  |
| Additional information:          | Zulassungen / Technische Regeln / Richtlinien                                           |  |
| Working temperature:             | -20°C up to +70°C (Oxygen -20°C up to +60°C)                                            |  |
| Shut-Off:                        | Quick coupling Single Shut-Off                                                          |  |
| Connection:                      | Female thread G 3/8RH                                                                   |  |
| Connection description:          | Right-hand thread                                                                       |  |
| Connection type:                 | Female thread                                                                           |  |
| Material:                        | Brass                                                                                   |  |
| Material description:            | Brass 2.0401                                                                            |  |
| Surface:                         | blank finish                                                                            |  |
| Material connection:             | Brass                                                                                   |  |
| Material sleeve:                 | Brass                                                                                   |  |
| Material spring:                 | Stainless steel                                                                         |  |
| Weight in kg:                    | 0,085                                                                                   |  |
| Coded:                           | Yes                                                                                     |  |
| Water-resistant:                 | No                                                                                      |  |
| Flat-sealing:                    | No                                                                                      |  |
| Hydraulics:                      | No                                                                                      |  |
| Standard product:                | No                                                                                      |  |
| Mould coupling:                  | No                                                                                      |  |