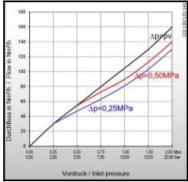

#### Push-system

| Learnette Services               |                                                                                         |  |
|----------------------------------|-----------------------------------------------------------------------------------------|--|
| Length in mm:                    | 54                                                                                      |  |
| Series:                          | D                                                                                       |  |
| Gas types:                       | Oxygen (O), Compressed Air (D), Nitrogen (N), Carbon Dioxide (N), Argon (N), Helium (N) |  |
| Series long:                     | DKD                                                                                     |  |
| Maximum working pressure in bar: | 20 (O, D, N)                                                                            |  |
| Additional information:          | Zulassungen / Technische Regeln / Richtlinien                                           |  |
| Working temperature:             | -20°C up to +70°C (Oxygen -20°C up to +60°C)                                            |  |
| Shut-Off:                        | Quick coupling Single Shut-Off                                                          |  |
| Connection:                      | Female thread G 3/8RH                                                                   |  |
| Connection description:          | Right-hand thread                                                                       |  |
| Connection type:                 | Female thread                                                                           |  |
| Material:                        | Brass                                                                                   |  |
| Material description:            | Brass 2.0401                                                                            |  |
| Surface:                         | blank finish                                                                            |  |
| Material connection:             | Brass                                                                                   |  |
| Material sleeve:                 | Brass                                                                                   |  |
| Material spring:                 | Stainless steel                                                                         |  |
| Weight in kg:                    | 0,085                                                                                   |  |
| Coded:                           | Yes                                                                                     |  |
| Water-resistant:                 | No                                                                                      |  |
| Flat-sealing:                    | No                                                                                      |  |
| Hydraulics:                      | No                                                                                      |  |
| Standard product:                | No                                                                                      |  |
| Mould coupling:                  | No                                                                                      |  |