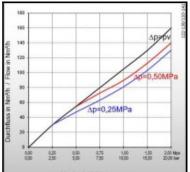

## Push-system

| Length in mm:                    | 54                                                                                    |  |
|----------------------------------|---------------------------------------------------------------------------------------|--|
| Series:                          | D                                                                                     |  |
| Gas types:                       | Acetylene (A), Hydrogen (H), Industrial Gas (C), Natural Gas (Methane M), Propane (P) |  |
| Series long:                     | DKD                                                                                   |  |
| Maximum working pressure in bar: | 1,5 (A), 20 (H, C, M, P)                                                              |  |
| Additional information:          | Zulassungen / Technische Regeln / Richtlinien                                         |  |
| Working temperature:             | -20°C up to +70°C (Oxygen -20°C up to +60°C)                                          |  |
| Shut-Off:                        | Quick coupling Single Shut-Off                                                        |  |
| Connection:                      | Female thread G 3/8LH                                                                 |  |
| Connection description:          | Left-hand thread                                                                      |  |
| Connection type:                 | Female thread                                                                         |  |
| Material:                        | Brass                                                                                 |  |
| Material description:            | Brass 2.0401                                                                          |  |
| Surface:                         | blank finish                                                                          |  |
| Material connection:             | Brass                                                                                 |  |
| Material sleeve:                 | Brass                                                                                 |  |
| Material spring:                 | Stainless steel                                                                       |  |
| Weight in kg:                    | 0,085                                                                                 |  |
| Coded:                           | Yes                                                                                   |  |
| Water-resistant:                 | No                                                                                    |  |
| Flat-sealing:                    | No                                                                                    |  |
| Hydraulics:                      | No                                                                                    |  |
| Standard product:                | No                                                                                    |  |
| Mould coupling:                  | No                                                                                    |  |