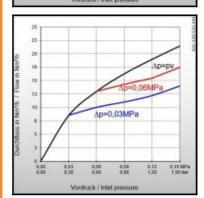

## Push-system

| Length in mm:                    | 54                                                                                    |  |
|----------------------------------|---------------------------------------------------------------------------------------|--|
| Series:                          | D                                                                                     |  |
| Gas types:                       | Acetylene (A), Hydrogen (H), Industrial Gas (C), Natural Gas (Methane M), Propane (P) |  |
| Series long:                     | DKD                                                                                   |  |
| Maximum working pressure in bar: | 1,5 (A), 20 (H, C, M, P)                                                              |  |
| Additional information:          | Zulassungen / Technische Regeln / Richtlinien                                         |  |
| Working temperature:             | -20°C up to +70°C (Oxygen -20°C up to +60°C)                                          |  |
| Shut-Off:                        | Quick coupling Single Shut-Off                                                        |  |
| Connection:                      | Female thread G 3/8LH                                                                 |  |
| Connection description:          | Left-hand thread                                                                      |  |
| Connection type:                 | Female thread                                                                         |  |
| Material:                        | Brass                                                                                 |  |
| Material description:            | Brass 2.0401                                                                          |  |
| Surface:                         | blank finish                                                                          |  |
| Material connection:             | Brass                                                                                 |  |
| Material sleeve:                 | Brass                                                                                 |  |
| Material spring:                 | Stainless steel                                                                       |  |
| Weight in kg:                    | 0,085                                                                                 |  |
| Coded:                           | Yes                                                                                   |  |
| Water-resistant:                 | No                                                                                    |  |
| Flat-sealing:                    | No                                                                                    |  |
| Hydraulics:                      | No                                                                                    |  |
| Standard product:                | No                                                                                    |  |
| Mould coupling:                  | No                                                                                    |  |