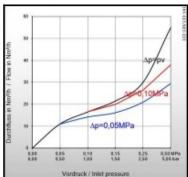

## Push-system

| Length in mm:                    | 54                                                                                    |  |
|----------------------------------|---------------------------------------------------------------------------------------|--|
| Series:                          | D                                                                                     |  |
| Gas types:                       | Acetylene (A), Hydrogen (H), Industrial Gas (C), Natural Gas (Methane M), Propane (P) |  |
| Series long:                     | DKD                                                                                   |  |
| Maximum working pressure in bar: | 1,5 (A), 20 (H, C, M, P)                                                              |  |
| Additional information:          | Zulassungen / Technische Regeln / Richtlinien                                         |  |
| Working temperature:             | -20°C up to +70°C (Oxygen -20°C up to +60°C)                                          |  |
| Shut-Off:                        | Quick coupling Single Shut-Off                                                        |  |
| Connection:                      | Female thread G 3/8LH                                                                 |  |
| Connection description:          | Left-hand thread                                                                      |  |
| Connection type:                 | Female thread                                                                         |  |
| Material:                        | Brass                                                                                 |  |
| Material description:            | Brass 2.0401                                                                          |  |
| Surface:                         | blank finish                                                                          |  |
| Material connection:             | Brass                                                                                 |  |
| Material sleeve:                 | Brass                                                                                 |  |
| Material spring:                 | Stainless steel                                                                       |  |
| Weight in kg:                    | 0,085                                                                                 |  |
| Coded:                           | Yes                                                                                   |  |
| Water-resistant:                 | No                                                                                    |  |
| Flat-sealing:                    | No                                                                                    |  |
| Hydraulics:                      | No                                                                                    |  |
| Standard product:                | No                                                                                    |  |
| Mould coupling:                  | No                                                                                    |  |