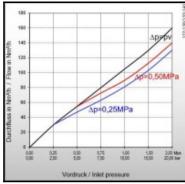

# Datasheet of DKD G1/4RH Oxygen











### Description

Quick coupling single shut-off, coded system, female thread G1/4RH, Oxygen, <20 bar, brass, push-System

# Type DKD and DKD-W for tapping points and pressure regulators The quick-action coupling DKD according to EN561, ISO 7289:

- safe interruption of gas flow by automatic gas cut-off when disconnecting
- no mixing up by different coding of coupling pins
- prevents accidental disconnection
- all metal components in brass 2.0401 / spring 1.4310

Safety elements of the IBEDA quick-action coupling DKG:

• SV Shut-off valve

#### Push-system



| Learnette Services               |                                                                                         |  |
|----------------------------------|-------------------------------------------------------------