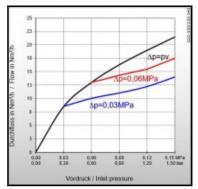

# Datasheet of DKD G1/4RH Oxygen











### Description

Quick coupling single shut-off, coded system, female thread G1/4RH, Oxygen, <20 bar, brass, push-System

# Type DKD and DKD-W for tapping points and pressure regulators The quick-action coupling DKD according to EN561, ISO 7289:

- safe interruption of gas flow by automatic gas cut-off when disconnecting
- no mixing up by different coding of coupling pins
- prevents accidental disconnection
- all metal components in brass 2.0401 / spring 1.4310

Safety elements of the IBEDA quick-action coupling DKG:

• SV Shut-off valve

#### Push-system



| Learnette Services               |                                                                                         |  |
|----------------------------------|---------------------------------------------------------------