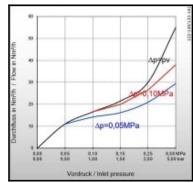

# Datasheet of DKD G1/4RH Oxygen











### Description

Quick coupling single shut-off, coded system, female thread G1/4RH, Oxygen, <20 bar, brass, push-System

# Type DKD and DKD-W for tapping points and pressure regulators The quick-action coupling DKD according to EN561, ISO 7289:

- safe interruption of gas flow by automatic gas cut-off when disconnecting
- no mixing up by different coding of coupling pins
- prevents accidental disconnection
- all metal components in brass 2.0401 / spring 1.4310

Safety elements of the IBEDA quick-action coupling DKG:

• SV Shut-off valve

#### Push-system



| Learnette Services               |                                                                                         |  |
|----------------------------------|-----------------------------------------------------------------