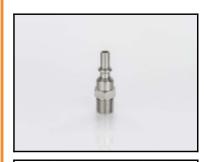

# Description

Plug straight-through, coded system, male thread G 3/8RH, Oxygen, <20 bar, stainless steel

Type D4 for tapping point or in-hose
The coupling pin D4 according to EN561, ISO 7289:

- no mixing up by different coding of coupling pins
- prevents accidental disconnection
- coupling pin in stainless steel

## **Details**

| Length in mm:                    | 46,5                                                                                    |
|----------------------------------|-----------------------------------------------------------------------------------------|
| Series:                          | D                                                                                       |
| Gas types:                       | Oxygen (O), Compressed Air (D), Nitrogen (N), Carbon Dioxide (N), Argon (N), Helium (N) |
| Series long:                     | D4                                                                                      |
| Maximum working pressure in bar: | 20 (O, D, N)                                                                            |
| Additional information:          | Zulassungen / Technische Regeln / Richtlinien                                           |
| Working temperature:             | -20°C up to +70°C                                                                       |
| Shut-Off:                        | Plug Straight-Through                                                                   |
| Connection:                      | Male thread G 3/8RH                                                                     |
| Connection description:          | Right-hand thread                                                                       |
| Connection type:                 | Male thread                                                                             |
| Material:                        | Stainless steel                                                                         |
| Surface:                         | blank finish                                                                            |
| Material connection:             | Edelstahl                                                                               |
| Weight in kg:                    | 0,029                                                                                   |
| Coded:                           | Yes                                                                                     |
| Water-resistant:                 | No                                                                                      |
| Flat-sealing:                    | No                                                                                      |
| Hydraulics:                      | No                                                                                      |
| Standard product:                | No                                                                                      |
| Mould coupling:                  | No                                                                                      |

## **Dimensions**

| Diameter in mm: | 17   |
|-----------------|------|
| Length in mm:   | 46,5 |