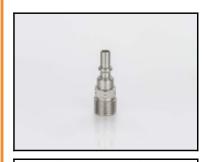

# Description

Plug straight-through, coded system, male thread G 3/8LH, Fuel gas, <20 bar, stainless steel

Type D4 for tapping point or in-hose
The coupling pin D4 according to EN561, ISO 7289:

- no mixing up by different coding of coupling pins
- prevents accidental disconnection
- coupling pin in stainless steel

Safety elements of the IBEDA Coupling pin D4:

coding of coupling pins

## **Details**

| Length in mm:                    | 46,5                                                                                  |
|----------------------------------|---------------------------------------------------------------------------------------|
| Series:                          | D                                                                                     |
| Gas types:                       | Acetylene (A), Hydrogen (H), Industrial Gas (C), Natural Gas (Methane M), Propane (P) |
| Series long:                     | D4                                                                                    |
| Maximum working pressure in bar: | 1,5 (A), 20 (H, C, M, P)                                                              |
| Additional information:          | Zulassungen / Technische Regeln / Richtlinien                                         |
| Working temperature:             | -20°C up to +70°C                                                                     |
| Shut-Off:                        | Plug Straight-Through                                                                 |
| Connection:                      | Male thread G 3/8LH                                                                   |
| Connection description:          | Left-hand thread                                                                      |
| Connection type:                 | Male thread                                                                           |
| Material:                        | Stainless steel                                                                       |
| Surface:                         | blank finish                                                                          |
| Material connection:             | Edelstahl                                                                             |
| Weight in kg:                    | 0,029                                                                                 |
| Coded:                           | Yes                                                                                   |
| Water-resistant:                 | No                                                                                    |
| Flat-sealing:                    | No                                                                                    |
| Hydraulics:                      | No                                                                                    |
| Standard product:                | No                                                                                    |
| Mould coupling:                  | No                                                                                    |