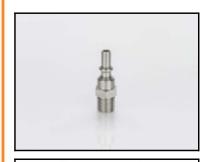

# Description

Plug straight-through, coded system, male thread G 1/4RH, Inert gas, <20 bar, stainless steel

Type D4 for tapping point or in-hose
The coupling pin D4 according to EN561, ISO 7289:

- no mixing up by different coding of coupling pins
- prevents accidental disconnection
- coupling pin in stainless steel

Safety elements of the IBEDA Coupling pin D4:

coding of coupling pins

## **Details**

| Length in mm:                    | 46,5                                                                                    |
|----------------------------------|-----------------------------------------------------------------------------------------|
| Series:                          | D                                                                                       |
| Gas types:                       | Oxygen (O), Compressed Air (D), Nitrogen (N), Carbon Dioxide (N), Argon (N), Helium (N) |
| Series long:                     | D4                                                                                      |
| Maximum working pressure in bar: | 20 (O, D, N)                                                                            |
| Additional information:          | Zulassungen / Technische Regeln / Richtlinien                                           |
| Working temperature:             | -20°C up to +70°C                                                                       |
| Shut-Off:                        | Plug Straight-Through                                                                   |
| Connection:                      | Male thread G 1/4RH                                                                     |
| Connection description:          | Right-hand thread                                                                       |
| Connection type:                 | Male thread                                                                             |
| Material:                        | Stainless steel                                                                         |
| Surface:                         | blank finish                                                                            |
| Material connection:             | Edelstahl                                                                               |
| Weight in kg:                    | 0,029                                                                                   |
| Coded:                           | Yes                                                                                     |
| Water-resistant:                 | No                                                                                      |
| Flat-sealing:                    | No                                                                                      |
| Hydraulics:                      | No                                                                                      |
| Standard product:                | No                                                                                      |
| Mould coupling:                  | No                                                                                      |