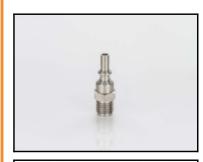

# Description

Plug straight-through, coded system, male thread G 1/4RH, Oxygen, <20 bar, stainless steel

Type D4 for tapping point or in-hose
The coupling pin D4 according to EN561, ISO 7289:

- no mixing up by different coding of coupling pins
- prevents accidental disconnection
- coupling pin in stainless steel

Safety elements of the IBEDA Coupling pin D4: • coding of coupling pins

## **Details**

| Length in mm:                    | 46,5                                                                                    |
|----------------------------------|-----------------------------------------------------------------------------------------|
| Series:                          | D                                                                                       |
| Gas types:                       | Oxygen (O), Compressed Air (D), Nitrogen (N), Carbon Dioxide (N), Argon (N), Helium (N) |
| Series long:                     | D4                                                                                      |
| Maximum working pressure in bar: | 20 (O, D, N)                                                                            |
| Additional information:          | Zulassungen / Technische Regeln / Richtlinien                                           |
| Working temperature:             | -20°C up to +70°C                                                                       |
| Shut-Off:                        | Plug Straight-Through                                                                   |
| Connection:                      | Male thread G 1/4RH                                                                     |
| Connection description:          | Right-hand thread                                                                       |
| Connection type:                 | Male thread                                                                             |
| Material:                        | Stainless steel                                                                         |
| Surface:                         | blank finish                                                                            |
| Material connection:             | Edelstahl                                                                               |
| Weight in kg:                    | 0,029                                                                                   |
| Coded:                           | Yes                                                                                     |
| Water-resistant:                 | No                                                                                      |
| Flat-sealing:                    | No                                                                                      |
| Hydraulics:                      | No                                                                                      |
| Standard product:                | No                                                                                      |
| Mould coupling:                  | No                                                                                      |

## **Dimensions**

| Diameter in mm: | 17   |
|-----------------|------|
| Length in mm:   | 46,5 |