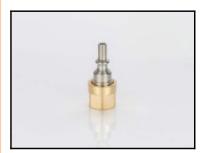

#### Description

Plug straight-through, coded system, female thread G 3/8RH, Inert gas, <20 bar, stainless steel

INDUSTRIE

## Type D1 for torch side installation The coupling pin D1 according to EN561, ISO 7289:

- no mixing up by different coding of coupling pins
- prevents accidental disconnection
  coupling pin in stainless steel
- swivel nut in brass 2.0401

Safety elements of the IBEDA Coupling pin D1: • coding of coupling pins

### Details

| Length in mm:                    | 47                                                                                    |  |
|----------------------------------|---------------------------------------------------------------------------------------|--|
| Series:                          | D                                                                                     |  |
| Gas types:                       | Acetylene (A), Hydrogen (H), Industrial Gas (C), Natural Gas (Methane M), Propane (P) |  |
| Series long:                     | D1                                                                                    |  |
| Maximum working pressure in bar: | 1,5 (A), 20 (H, C, M, P)                                                              |  |
| Additional information:          | Zulassungen / Technische Regeln / Richtlinien                                         |  |
| Working temperature:             | -20°C up to +70°C                                                                     |  |
| Shut-Off:                        | Plug Straight-Through                                                                 |  |
| Connection:                      | Female thread G 3/8RH                                                                 |  |
| Connection description:          | Right-hand thread                                                                     |  |
| Connection type:                 | Female thread                                                                         |  |
| Material:                        | Stainless steel                                                                       |  |
| Surface:                         | blank finish                                                                          |  |
| Material connection:             | Brass                                                                                 |  |
| Weight in kg:                    | 0,042                                                                                 |  |
| Coded:                           | Yes                                                                                   |  |
| Water-resistant:                 | No                                                                                    |  |
| Flat-sealing:                    | No                                                                                    |  |
| Hydraulics:                      | No                                                                                    |  |
| Standard product:                | No                                                                                    |  |
| Mould coupling:                  | No                                                                                    |  |