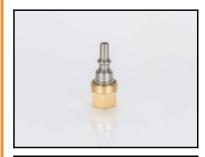

# Datasheet of D1 G3/8RH Oxygen

### Description

Plug straight-through, coded system, female thread G 3/8RH, Oxygen, <20 bar, stainless steel

# Type D1 for torch side installation

The coupling pin D1 according to EN561, ISO 7289:

- no mixing up by different coding of coupling pins
- prevents accidental disconnection
- coupling pin in stainless steel
- swivel nut in brass 2.0401

Safety elements of the IBEDA Coupling pin D1:

coding of coupling pins

#### Dotaile

| Length in mm:                    | 47                                                                                    |  |
|----------------------------------|---------------------------------------------------------------------------------------|--|
| Series:                          | D                                                                                     |  |
| Gas types:                       | Acetylene (A), Hydrogen (H), Industrial Gas (C), Natural Gas (Methane M), Propane (P) |  |
| Series long:                     | D1                                                                                    |  |
| Maximum working pressure in bar: | 1,5 (A), 20 (H, C, M, P)                                                              |  |
| Additional information:          | Zulassungen / Technische Regeln / Richtlinien                                         |  |
| Working temperature:             | -20°C up to +70°C                                                                     |  |
| Shut-Off:                        | Plug Straight-Through                                                                 |  |
| Connection:                      | Female thread G 3/8RH                                                                 |  |
| Connection description:          | Right-hand thread                                                                     |  |
| Connection type:                 | Female thread                                                                         |  |
| Material:                        | Stainless steel                                                                       |  |
| Surface:                         | blank finish                                                                          |  |
| Material connection:             | Brass                                                                                 |  |
| Weight in kg:                    | 0,042                                                                                 |  |
| Coded:                           | Yes                                                                                   |  |
| Water-resistant:                 | No                                                                                    |  |
| Flat-sealing:                    | No                                                                                    |  |
| Hydraulics:                      | No                                                                                    |  |
| Standard product:                | No                                                                                    |  |
| Mould coupling:                  | No                                                                                    |  |