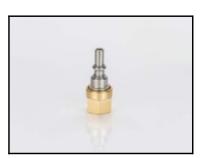

# Description

Plug straight-through, coded system, female thread G 1/4RH, Oxygen, <20 bar, stainless steel

П

INDUSTRIE

Type D1 for torch side installation The coupling pin D1 according to EN561, ISO 7289:

- no mixing up by different coding of coupling pins
- prevents accidental disconnection
- coupling pin in stainless steel
- swivel nut in brass 2.0401

Safety elements of the IBEDA Coupling pin D1: coding of coupling pins

## Details

| Length in mm:                    | 47                                                                                         |  |
|----------------------------------|--------------------------------------------------------------------------------------------|--|
| Series:                          | D                                                                                          |  |
| Gas types:                       | Oxygen (O), Compressed Air (D), Nitrogen (N), Carbon<br>Dioxide (N), Argon (N), Helium (N) |  |
| Series long:                     | D1                                                                                         |  |
| Maximum working pressure in bar: | 20 (O, D, N)                                                                               |  |
| Additional information:          | Zulassungen / Technische Regeln / Richtlinien                                              |  |
| Working temperature:             | -20°C up to +70°C                                                                          |  |
| Shut-Off:                        | Plug Straight-Through                                                                      |  |
| Connection:                      | Female thread G 1/4RH                                                                      |  |
| Connection description:          | Right-hand thread                                                                          |  |
| Connection type:                 | Female thread                                                                              |  |
| Material:                        | Stainless steel                                                                            |  |
| Surface:                         | blank finish                                                                               |  |
| Material connection:             | Brass                                                                                      |  |
| Weight in kg:                    | 0,042                                                                                      |  |
| Coded:                           | Yes                                                                                        |  |
| Water-resistant:                 | No                                                                                         |  |
| Flat-sealing:                    | No                                                                                         |  |
| Hydraulics:                      | No                                                                                         |  |
| Standard product:                | No                                                                                         |  |
| Mould coupling:                  | No                                                                                         |  |