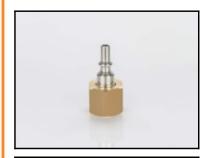

### Description

Plug straight-through, coded system, female thread G 1/2RH, Oxygen, <20 bar, stainless steel

# Type D1 for torch side installation

The coupling pin D1 according to EN561, ISO 7289:

- no mixing up by different coding of coupling pins
- prevents accidental disconnection
- coupling pin in stainless steel
- swivel nut in brass 2.0401

Safety elements of the IBEDA Coupling pin D1:

coding of coupling pins