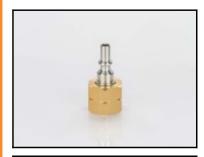

### Description

Plug straight-through, coded system, female thread G 1/2LH, Fuel gas, <20 bar, stainless steel

# Type D1 for torch side installation

The coupling pin D1 according to EN561, ISO 7289:

- no mixing up by different coding of coupling pins
- prevents accidental disconnection
- coupling pin in stainless steel
- swivel nut in brass 2.0401

Safety elements of the IBEDA Coupling pin D1:

coding of coupling pins