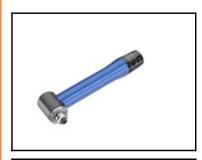

## Datasheet of Angle grinder GW 800 D

## Description

70 Watt, 80000 min<sup>-1</sup>

- Extremely quiet and robust
- Low air consumption, as drive is only active during actual operation
- Thus leading to longer service life
- angle version for deburring of places only accessible with difficulty, e. g. holes with cross sections