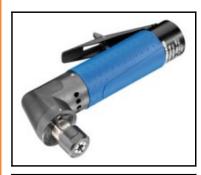

## Datasheet of Angle grinder GW 218 HV

## Description

20.000 min<sup>-1</sup>, 350 Watt, exhaust air to front, angle head made of steel

- For deburring, grinding, milling, polishing and cast cleaning
- ER-collet
- Safety lever valve according to EN 792
- Robust model
- Optimized gear support for a high torque

## Details

| Idling speed rpm:                | 20000    |  |
|----------------------------------|----------|--|
| Length in mm:                    | 167      |  |
| Exhaust Air:                     | to front |  |
| Grinding discs up to max. diam.: | 75       |  |
| Carbide burrs up to max. diam.:  | 12       |  |
| Mounted points up to max. diam.: | 24       |  |
| Noise level in dB(A):            | 88       |  |
| Air consumption in I/s:          | 13,3     |  |
| Weight without hose in kg:       | 1,15     |  |
| Connection:                      | G 1/4" i |  |
| Accessories supplied:            | Wrench   |  |
| Hose I.D. in mm:                 | 8        |  |
| Item number:                     | 29934825 |  |