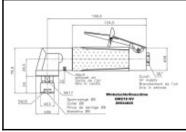

## Datasheet of Angle grinder GW 218 HV





## Description

20.000 min<sup>-1</sup>, 350 Watt, exhaust air to front, angle head made of steel

- For deburring, grinding, milling, polishing and cast cleaning
- ER-collet
- Safety lever valve according to EN 792
- Robust model
- Optimized gear support for a high torque

## Details

| Idling speed rpm:                | 20000    |  |
|----------------------------------|----------|--|
| Length in mm:                    | 167      |  |
| Exhaust Air:                     | to front |  |
| Grinding discs up to max. diam.: | 75       |  |
| Carbide burrs up to max. diam.:  | 12       |  |
| Mounted points up to max. diam.: | 24       |  |
| Noise level in dB(A):            | 88       |  |
| Air consumption in I/s:          | 13,3     |  |
| Weight without hose in kg:       | 1,15     |  |
|