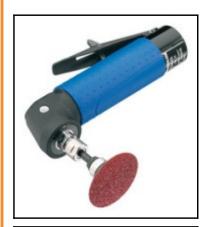

## Description

12.000 min<sup>-1</sup>, 350 Watt, aluminum angle head

- For deburring, grinding, milling, polishing and cast cleaning
- ER-collet
- Safety lever valve according to EN 792
- Robust model
- Optimized gear support for a high torque

## Details

| Idling speed rpm:                | 12000    |
|----------------------------------|----------|
| Length in mm:                    | 174      |
| Exhaust Air:                     | to rear  |
| Grinding discs up to max. diam.: | 75       |
| Carbide burrs up to max. diam.:  | 12       |
| Mounted points up to max. diam.: | 24       |
| Noise level in dB(A):            | 88       |
| Air consumption in I/s:          | 13,3     |
| Weight without hose in kg:       | 1        |
| Hose unit:                       | included |
| Connection:                      | G 1/4"   |
| Accessories supplied:            | Wrench   |
| Hose I.D. in mm:                 | 8        |
| Item number:                     | 60026715 |