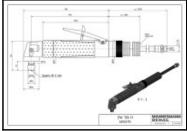

## **Dimensions**

| Length in mm: | 174 |
|---------------|-----|
| 13            | 1   |