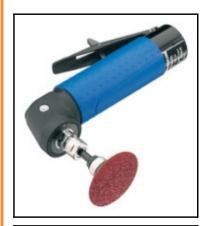

## Datasheet of Angle grinder GW 126 H

## Description

12.000 min<sup>-1</sup>, 350 Watt, aluminum angle head

- For deburring, grinding, milling, polishing and cast cleaning
- ER-collet
- Safety lever valve according to EN 792
- Robust model
- Optimized gear support for a high torque

## Details

| Idling speed rpm:                | 12000    |
|----------------------------------|----------|
| Length in mm:                    | 174      |
| Exhaust Air:                     | to rear  |
| Grinding discs up to max. diam.: | 75       |
| Carbide burrs up to max. diam.:  | 12       |
| Mounted points up to max. diam.: | 24       |
| Noise level in dB(A):            | 88       |
| Air consumption in I/s:          | 13,3     |
| Weight without hose in kg:       | 1        |
| Hose unit:                       | included |
| Connection:                      | G 1/4"   |
| Accessories supplied:            | Wrench   |
| Hose I.D. in mm:                 | 8        |
| Item number:                     | 60001195 |